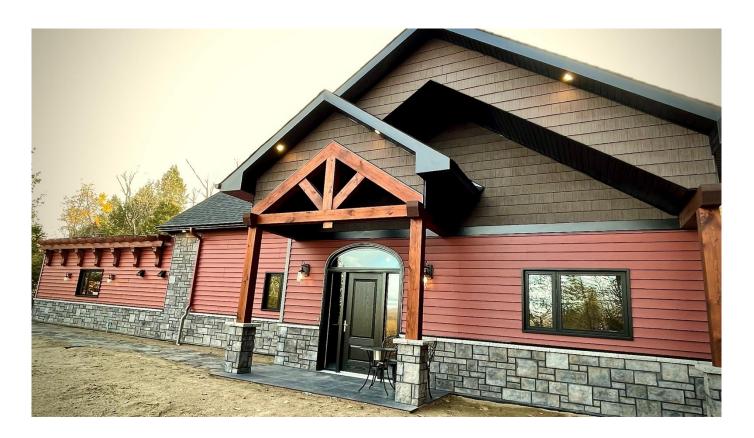

This amazing and beautiful bungalow was built on a slab on grade with an Egyptian red concrete complete with R-20 rigid insulation, located on a mountain overlooking McGregor Lake area in Val-Des-Monts, QC.

A built-in wall section for media and sound system.

The exterior consists of lifetime flat and high roof shingles, maintenance-free architectural style lap siding complete with stone accents and gable shakes. Also includes timber frame pergola and main entrance.