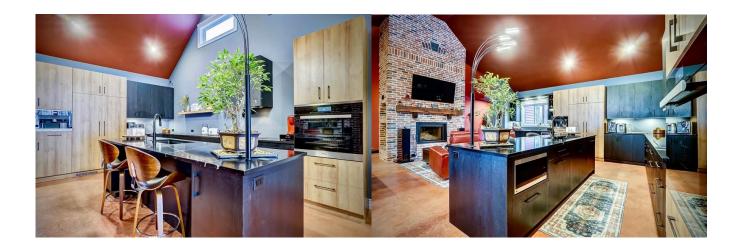

Kitchen cabinets, highland, bathroom vanities and counters are professionally designed complete with quartz and granite counters. The kitchen is fully equipped with MIELE appliances, coffee machine and a wall mount pot filler.