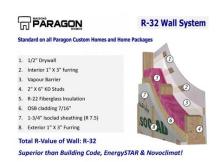

The house is totally intelligent. A security camera system for the interior and exterior are also WI-FI.

Paragon exterior wall system is R-32 with R-60 roof insulation.