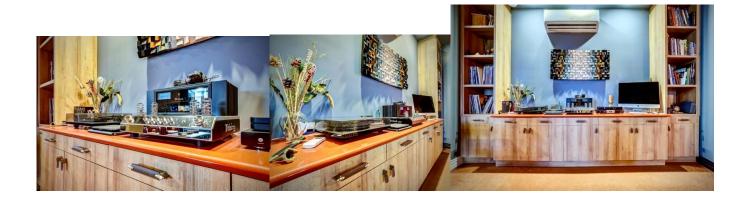

A built-in wall section for media and sound system.

The exterior consists of lifetime flat and high roof shingles, maintenance-free architectural style lap siding complete with stone accents and gable shakes. Also includes timber frame pergola and main entrance.