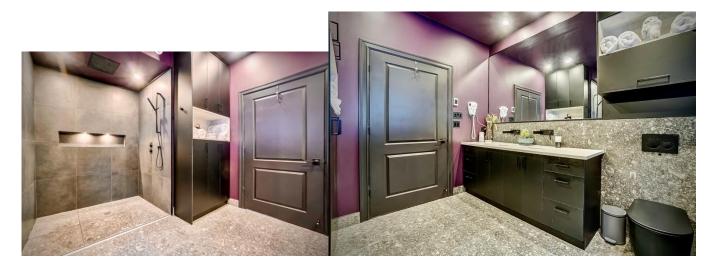

A grandiose bathroom with radiant floor system even in the shower.

Garaga garage door is 16 feet wide, insulated and highly efficient, complete with an intelligent WI-FI system, as well as an exterior twelve car parking.