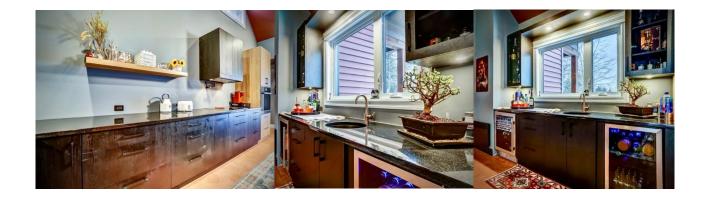

Kitchen cabinets, highland, bathroom vanities and counters are professionally designed complete with quartz and granite counters. The kitchen is fully equipped with MIELE appliances, coffee machine and a wall mount pot filler.