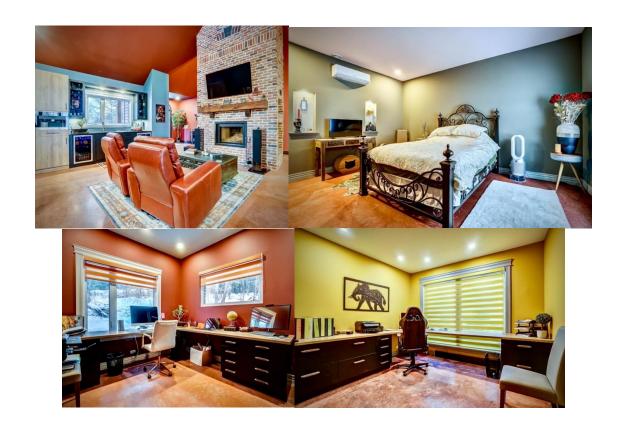

Our model home is 1800 square feet of living space with two bedrooms, two offices, open space concept areas of the living room, kitchen, dining, and a wine cellar bar with a 21-foot-high cathedral ceiling. As well as a heated garage.

Kitchen cabinets, highland, bathroom vanities and counters are professionally designed complete with quartz and granite counters. The kitchen is fully equipped with MIELE appliances, coffee machine and a wall mount pot filler.