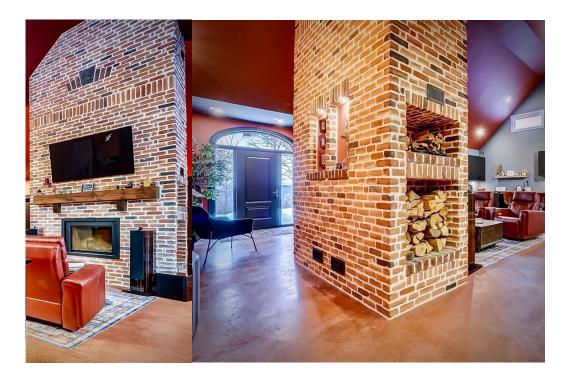

A stunning wood fireplace, from floor to ceiling with 4 corners wrap in Montreal bricks. Two storage wood spaces left and right, the back design with niches and the front magnificent timber frame mantel.