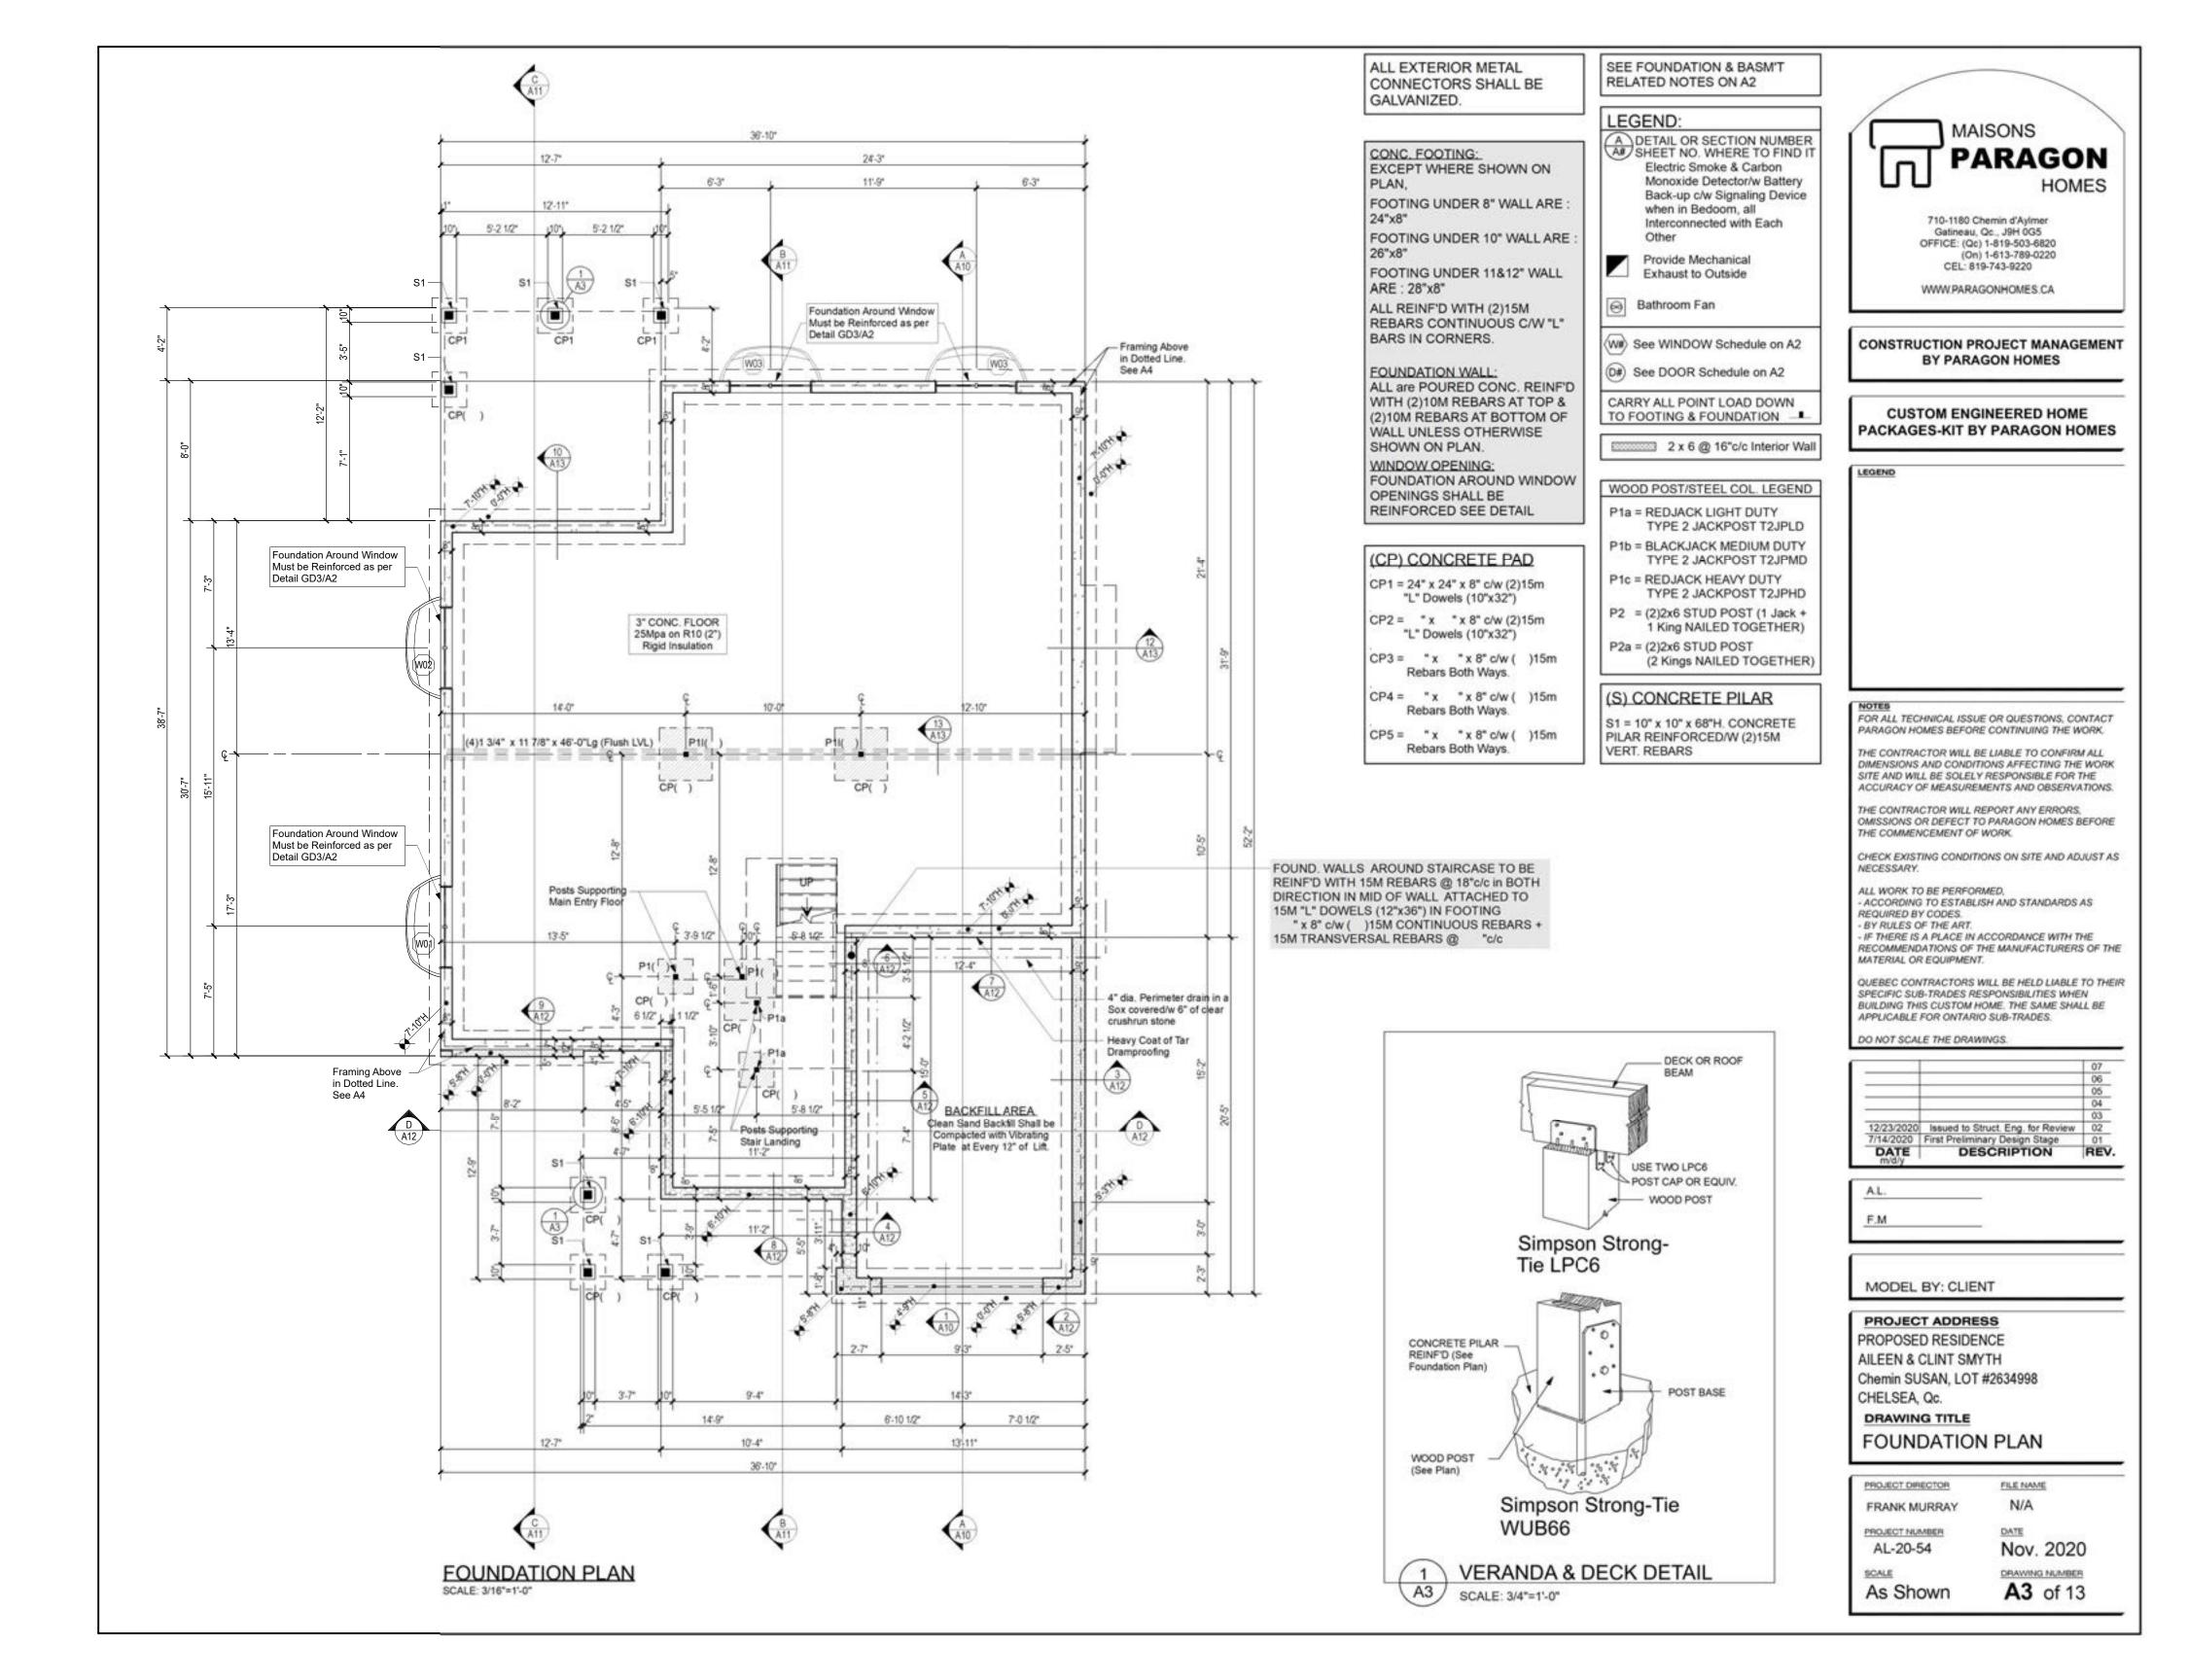

| A1 :                                                                                                       | TITLE<br>3D VIEWS                                                                                                                      | S                                                                                                                                                                                  |                                                                                                                                    |  |
|------------------------------------------------------------------------------------------------------------|----------------------------------------------------------------------------------------------------------------------------------------|------------------------------------------------------------------------------------------------------------------------------------------------------------------------------------|------------------------------------------------------------------------------------------------------------------------------------|--|
|                                                                                                            |                                                                                                                                        | L NOTES                                                                                                                                                                            |                                                                                                                                    |  |
|                                                                                                            |                                                                                                                                        | TION PLAN                                                                                                                                                                          | AN                                                                                                                                 |  |
| A5                                                                                                         | BASEME                                                                                                                                 | NT PLAN                                                                                                                                                                            |                                                                                                                                    |  |
|                                                                                                            | GROUND<br>ROOF PL                                                                                                                      | FLOOR PLAN                                                                                                                                                                         |                                                                                                                                    |  |
|                                                                                                            |                                                                                                                                        | RIGHT ELEVA                                                                                                                                                                        | ATION                                                                                                                              |  |
|                                                                                                            |                                                                                                                                        | EFT ELEVATION                                                                                                                                                                      | ON                                                                                                                                 |  |
|                                                                                                            |                                                                                                                                        | SECTION A-A                                                                                                                                                                        | C-C                                                                                                                                |  |
|                                                                                                            |                                                                                                                                        | ECTION D-D 8                                                                                                                                                                       |                                                                                                                                    |  |
| A13                                                                                                        | CONSTR                                                                                                                                 | UCTION DETA                                                                                                                                                                        | JLS                                                                                                                                |  |
|                                                                                                            |                                                                                                                                        |                                                                                                                                                                                    |                                                                                                                                    |  |
|                                                                                                            |                                                                                                                                        |                                                                                                                                                                                    |                                                                                                                                    |  |
|                                                                                                            |                                                                                                                                        |                                                                                                                                                                                    |                                                                                                                                    |  |
|                                                                                                            |                                                                                                                                        |                                                                                                                                                                                    |                                                                                                                                    |  |
|                                                                                                            |                                                                                                                                        |                                                                                                                                                                                    |                                                                                                                                    |  |
|                                                                                                            |                                                                                                                                        |                                                                                                                                                                                    |                                                                                                                                    |  |
|                                                                                                            |                                                                                                                                        |                                                                                                                                                                                    |                                                                                                                                    |  |
|                                                                                                            |                                                                                                                                        |                                                                                                                                                                                    |                                                                                                                                    |  |
|                                                                                                            |                                                                                                                                        |                                                                                                                                                                                    |                                                                                                                                    |  |
|                                                                                                            |                                                                                                                                        |                                                                                                                                                                                    |                                                                                                                                    |  |
|                                                                                                            |                                                                                                                                        |                                                                                                                                                                                    |                                                                                                                                    |  |
|                                                                                                            |                                                                                                                                        |                                                                                                                                                                                    |                                                                                                                                    |  |
|                                                                                                            |                                                                                                                                        |                                                                                                                                                                                    |                                                                                                                                    |  |
|                                                                                                            |                                                                                                                                        |                                                                                                                                                                                    |                                                                                                                                    |  |
|                                                                                                            |                                                                                                                                        |                                                                                                                                                                                    |                                                                                                                                    |  |
|                                                                                                            |                                                                                                                                        |                                                                                                                                                                                    |                                                                                                                                    |  |
|                                                                                                            |                                                                                                                                        |                                                                                                                                                                                    |                                                                                                                                    |  |
|                                                                                                            |                                                                                                                                        |                                                                                                                                                                                    |                                                                                                                                    |  |
| PROJECT                                                                                                    | AREA:                                                                                                                                  | 81.00                                                                                                                                                                              | LIMING                                                                                                                             |  |
|                                                                                                            |                                                                                                                                        | BLDG<br>AREA                                                                                                                                                                       | LIVING                                                                                                                             |  |
| PROJECT<br>GROUND<br>GARAGE                                                                                | FLOOR:                                                                                                                                 | AREA<br>1295 sqft                                                                                                                                                                  |                                                                                                                                    |  |
| GROUND<br>GARAGE                                                                                           | FLOOR:                                                                                                                                 | AREA<br>1295 sqft<br>278 sqft                                                                                                                                                      | AREA                                                                                                                               |  |
| GROUND                                                                                                     | FLOOR:                                                                                                                                 | AREA<br>1295 sqft                                                                                                                                                                  | AREA                                                                                                                               |  |
| GROUND<br>GARAGE                                                                                           | FLOOR:                                                                                                                                 | AREA<br>1295 sqft<br>278 sqft<br>101 sqft                                                                                                                                          | AREA                                                                                                                               |  |
| GROUND<br>GARAGE:<br>VERANDA<br>COVERED<br>DEFINITION:<br>BUILDING ARI<br>above grade w                    | FLOOR:                                                                                                                                 | AREA<br>1295 sqft<br>278 sqft<br>101 sqft<br>144 sqft<br>al Building Code): the greater<br>auface of exterior walls or w                                                           | AREA<br>1167 sqft                                                                                                                  |  |
| GROUND<br>GARAGE<br>VERAND/<br>COVEREI<br>DEFINITION:<br>BUILDING ARI<br>above grade w<br>exterior walls a | FLOOR:<br>CODECK:<br>EA (as per Nation<br>thin the outside s<br>and the centre line                                                    | AREA<br>1295 sqft<br>278 sqft<br>101 sqft<br>144 sqft<br>al Buiding Code): the grea<br>urface of exterior walls or w<br>of firewalls. Used for cost                                | AREA<br>1167 sqft<br>test horizontal area of a<br>whin the outside surface<br>estimate, building permi                             |  |
| GROUND<br>GARAGE:<br>VERANDA<br>COVEREI<br>DEFINITION:<br>BUILDING AREA:<br>LIVING AREA:                   | FLOOR:<br>C.<br>DECK:<br>EA (as per Nation<br>thin the outside s<br>and the centre line<br>area that will be                           | AREA<br>1295 sqft<br>278 sqft<br>101 sqft<br>144 sqft<br>al Building Code): the greater<br>auface of exterior walls or w                                                           | AREA<br>1167 sqft<br>fest horizontal area of a<br>(thin the outside surface<br>estimate, building permi<br>floor space under cabin |  |
| GROUND<br>GARAGE:<br>VERANDA<br>COVEREI<br>DEFINITION:<br>BUILDING AREA:<br>LIVING AREA:                   | FLOOR:<br>CODECK:<br>EA (as per Nation<br>thin the outside s<br>and the centre line<br>area that will be<br>taircase opening.<br>CANT: | AREA<br>1295 sqft<br>278 sqft<br>101 sqft<br>144 sqft<br>al Buiding Code): the grea<br>urface of exterior walls or w<br>of firewalls. Used for cost<br>heated or cooled, including | AREA<br>1167 sqft<br>fest horizontal area of a<br>(thin the outside surface<br>estimate, building permi<br>floor space under cabin |  |