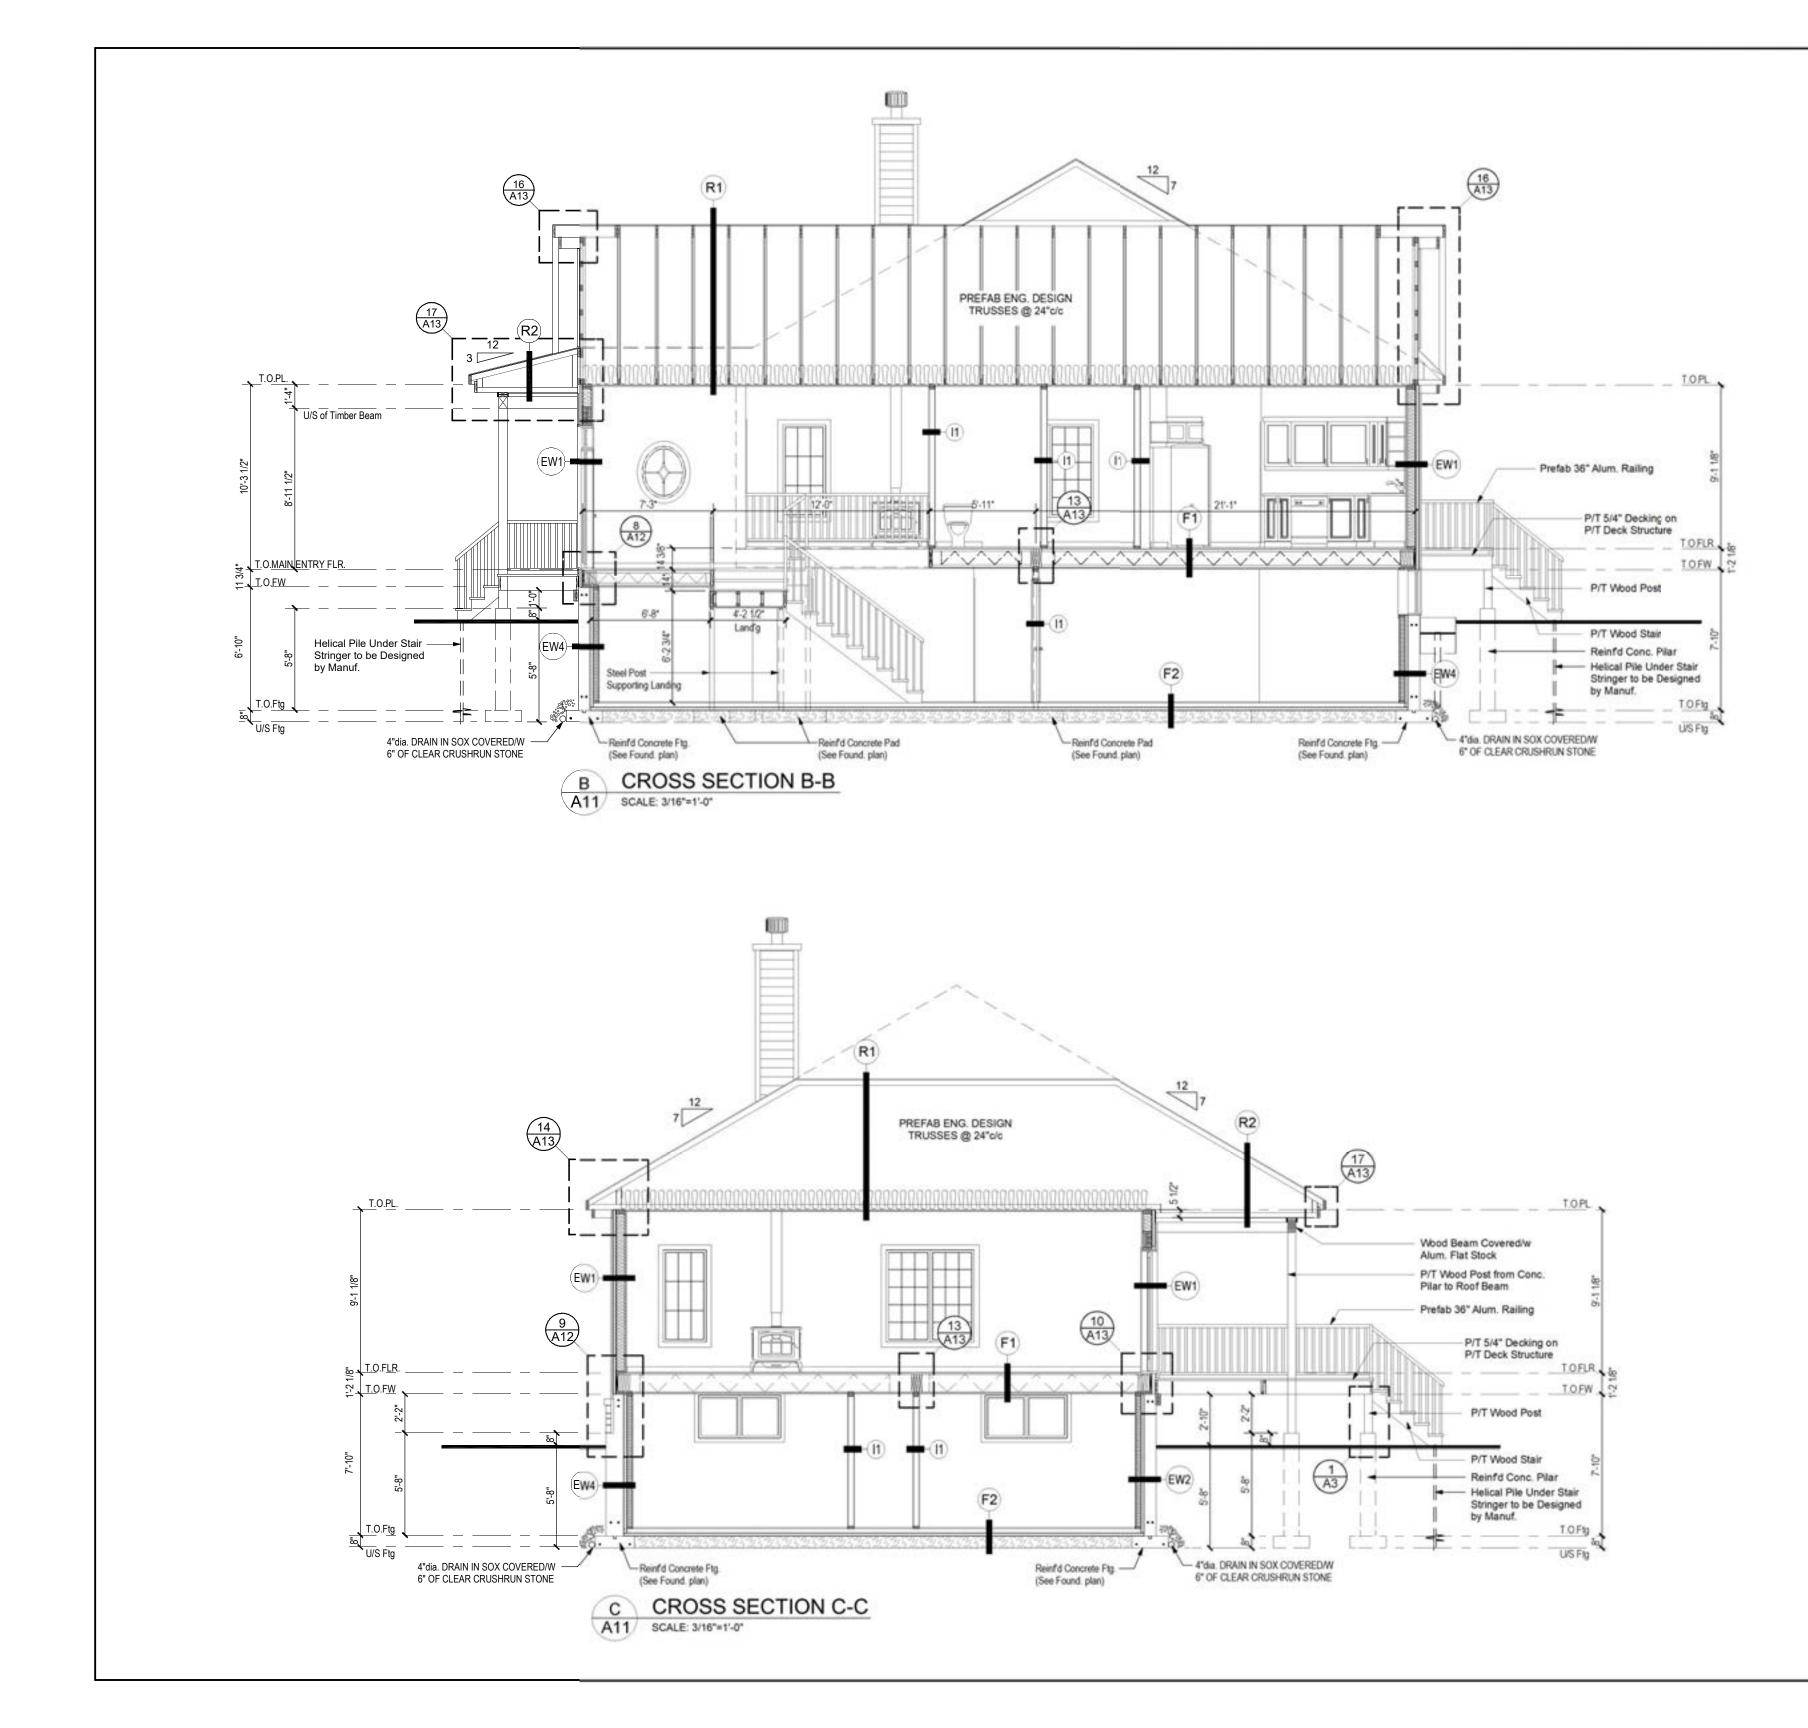

| A1 :                                                                                                       | TITLE<br>3D VIEWS                                                                                                                      | S                                                                                                                                                                                  |                                                                                                                                    |  |
|------------------------------------------------------------------------------------------------------------|----------------------------------------------------------------------------------------------------------------------------------------|------------------------------------------------------------------------------------------------------------------------------------------------------------------------------------|------------------------------------------------------------------------------------------------------------------------------------|--|
|                                                                                                            |                                                                                                                                        | L NOTES                                                                                                                                                                            |                                                                                                                                    |  |
|                                                                                                            |                                                                                                                                        | TION PLAN                                                                                                                                                                          | AN                                                                                                                                 |  |
| A5                                                                                                         | BASEME                                                                                                                                 | NT PLAN                                                                                                                                                                            |                                                                                                                                    |  |
|                                                                                                            | GROUND<br>ROOF PL                                                                                                                      | FLOOR PLAN                                                                                                                                                                         |                                                                                                                                    |  |
|                                                                                                            |                                                                                                                                        | RIGHT ELEVA                                                                                                                                                                        | ATION                                                                                                                              |  |
|                                                                                                            |                                                                                                                                        | EFT ELEVATION                                                                                                                                                                      | ON                                                                                                                                 |  |
|                                                                                                            |                                                                                                                                        | SECTION A-A                                                                                                                                                                        | C-C                                                                                                                                |  |
|                                                                                                            |                                                                                                                                        | ECTION D-D 8                                                                                                                                                                       |                                                                                                                                    |  |
| A13                                                                                                        | CONSTR                                                                                                                                 | UCTION DETA                                                                                                                                                                        | JLS                                                                                                                                |  |
|                                                                                                            |                                                                                                                                        |                                                                                                                                                                                    |                                                                                                                                    |  |
|                                                                                                            |                                                                                                                                        |                                                                                                                                                                                    |                                                                                                                                    |  |
|                                                                                                            |                                                                                                                                        |                                                                                                                                                                                    |                                                                                                                                    |  |
|                                                                                                            |                                                                                                                                        |                                                                                                                                                                                    |                                                                                                                                    |  |
|                                                                                                            |                                                                                                                                        |                                                                                                                                                                                    |                                                                                                                                    |  |
|                                                                                                            |                                                                                                                                        |                                                                                                                                                                                    |                                                                                                                                    |  |
|                                                                                                            |                                                                                                                                        |                                                                                                                                                                                    |                                                                                                                                    |  |
|                                                                                                            |                                                                                                                                        |                                                                                                                                                                                    |                                                                                                                                    |  |
|                                                                                                            |                                                                                                                                        |                                                                                                                                                                                    |                                                                                                                                    |  |
|                                                                                                            |                                                                                                                                        |                                                                                                                                                                                    |                                                                                                                                    |  |
|                                                                                                            |                                                                                                                                        |                                                                                                                                                                                    |                                                                                                                                    |  |
|                                                                                                            |                                                                                                                                        |                                                                                                                                                                                    |                                                                                                                                    |  |
|                                                                                                            |                                                                                                                                        |                                                                                                                                                                                    |                                                                                                                                    |  |
|                                                                                                            |                                                                                                                                        |                                                                                                                                                                                    |                                                                                                                                    |  |
|                                                                                                            |                                                                                                                                        |                                                                                                                                                                                    |                                                                                                                                    |  |
|                                                                                                            |                                                                                                                                        |                                                                                                                                                                                    |                                                                                                                                    |  |
|                                                                                                            |                                                                                                                                        |                                                                                                                                                                                    |                                                                                                                                    |  |
|                                                                                                            |                                                                                                                                        |                                                                                                                                                                                    |                                                                                                                                    |  |
| PROJECT                                                                                                    | AREA:                                                                                                                                  | 81.00                                                                                                                                                                              | LIMING                                                                                                                             |  |
|                                                                                                            |                                                                                                                                        | BLDG<br>AREA                                                                                                                                                                       | LIVING                                                                                                                             |  |
| PROJECT<br>GROUND<br>GARAGE                                                                                | FLOOR:                                                                                                                                 | AREA<br>1295 sqft                                                                                                                                                                  |                                                                                                                                    |  |
| GROUND<br>GARAGE                                                                                           | FLOOR:                                                                                                                                 | AREA<br>1295 sqft<br>278 sqft                                                                                                                                                      | AREA                                                                                                                               |  |
| GROUND                                                                                                     | FLOOR:                                                                                                                                 | AREA<br>1295 sqft                                                                                                                                                                  | AREA                                                                                                                               |  |
| GROUND<br>GARAGE                                                                                           | FLOOR:                                                                                                                                 | AREA<br>1295 sqft<br>278 sqft<br>101 sqft                                                                                                                                          | AREA                                                                                                                               |  |
| GROUND<br>GARAGE:<br>VERANDA<br>COVERED<br>DEFINITION:<br>BUILDING ARI<br>above grade w                    | FLOOR:                                                                                                                                 | AREA<br>1295 sqft<br>278 sqft<br>101 sqft<br>144 sqft<br>al Building Code): the greater<br>auface of exterior walls or w                                                           | AREA<br>1167 sqft                                                                                                                  |  |
| GROUND<br>GARAGE<br>VERAND/<br>COVEREI<br>DEFINITION:<br>BUILDING ARI<br>above grade w<br>exterior walls a | FLOOR:<br>CODECK:<br>EA (as per Nation<br>thin the outside s<br>and the centre line                                                    | AREA<br>1295 sqft<br>278 sqft<br>101 sqft<br>144 sqft<br>al Buiding Code): the grea<br>urface of exterior walls or w<br>of firewalls. Used for cost                                | AREA<br>1167 sqft<br>test horizontal area of a<br>whin the outside surface<br>estimate, building permi                             |  |
| GROUND<br>GARAGE:<br>VERANDA<br>COVEREI<br>DEFINITION:<br>BUILDING AREA:<br>LIVING AREA:                   | FLOOR:<br>C.<br>DECK:<br>EA (as per Nation<br>thin the outside s<br>and the centre line<br>area that will be                           | AREA<br>1295 sqft<br>278 sqft<br>101 sqft<br>144 sqft<br>al Building Code): the greater<br>auface of exterior walls or w                                                           | AREA<br>1167 sqft<br>fest horizontal area of a<br>(thin the outside surface<br>estimate, building permi<br>floor space under cabin |  |
| GROUND<br>GARAGE:<br>VERANDA<br>COVEREI<br>DEFINITION:<br>BUILDING AREA:<br>LIVING AREA:                   | FLOOR:<br>CODECK:<br>EA (as per Nation<br>thin the outside s<br>and the centre line<br>area that will be<br>taircase opening.<br>CANT: | AREA<br>1295 sqft<br>278 sqft<br>101 sqft<br>144 sqft<br>al Buiding Code): the grea<br>urface of exterior walls or w<br>of firewalls. Used for cost<br>heated or cooled, including | AREA<br>1167 sqft<br>fest horizontal area of a<br>(thin the outside surface<br>estimate, building permi<br>floor space under cabin |  |