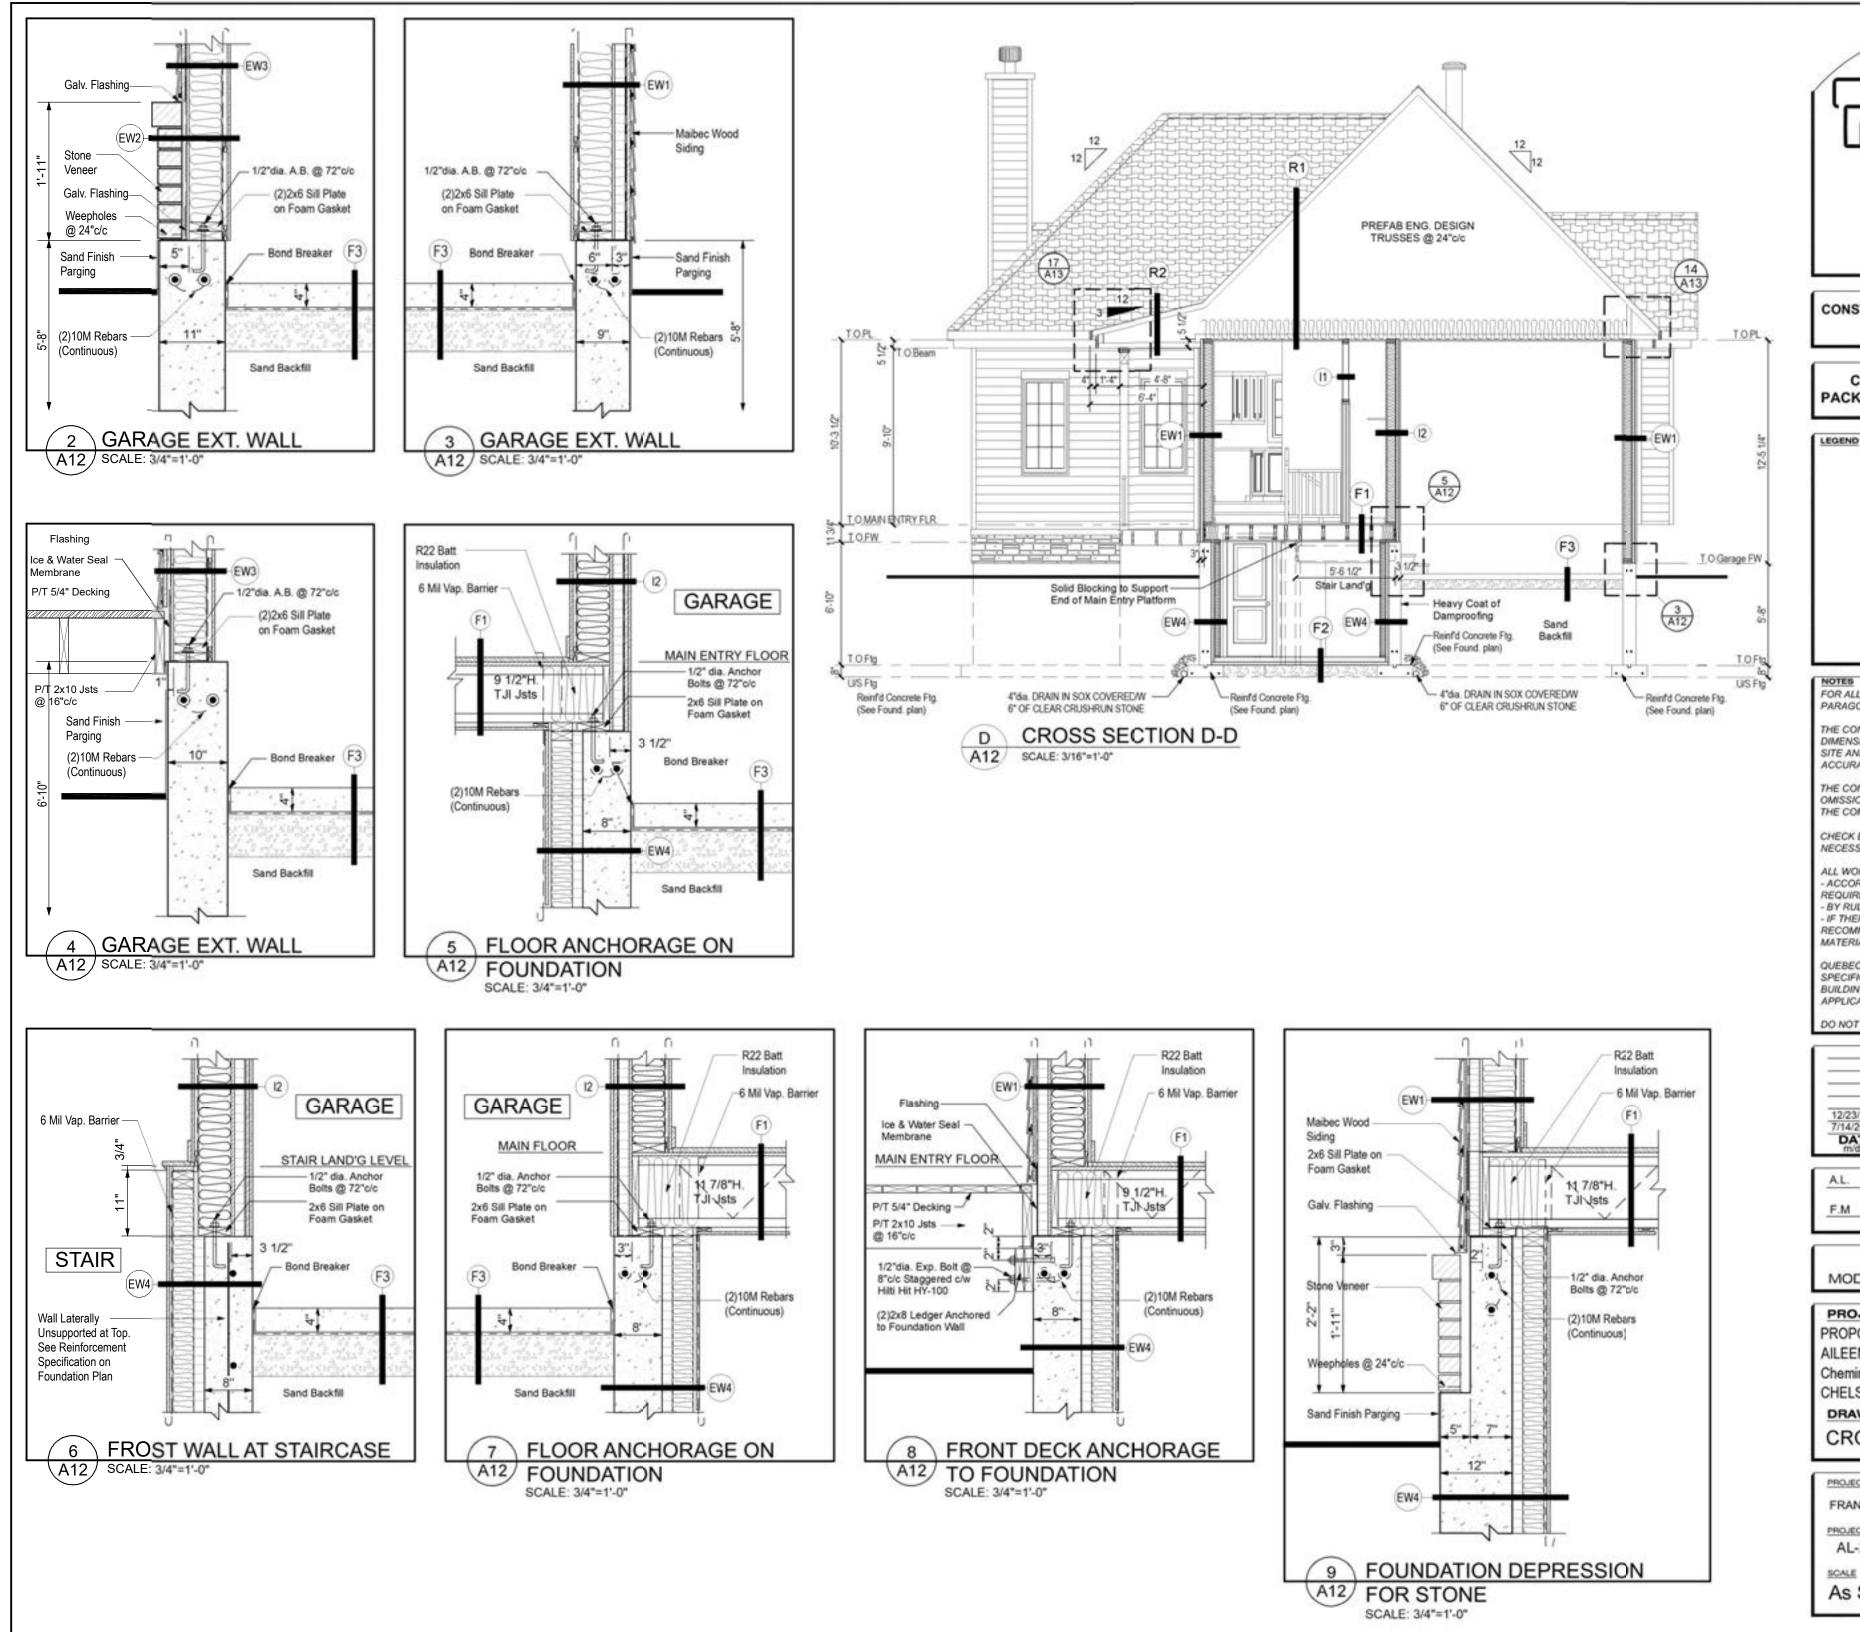

| A1 :                                                                                                       | TITLE<br>3D VIEWS                                                                                                                      | S                                                                                                                                                                                  |                                                                                                                                    |  |
|------------------------------------------------------------------------------------------------------------|----------------------------------------------------------------------------------------------------------------------------------------|------------------------------------------------------------------------------------------------------------------------------------------------------------------------------------|------------------------------------------------------------------------------------------------------------------------------------|--|
|                                                                                                            |                                                                                                                                        | L NOTES                                                                                                                                                                            |                                                                                                                                    |  |
|                                                                                                            |                                                                                                                                        | TION PLAN                                                                                                                                                                          | AN                                                                                                                                 |  |
| A5                                                                                                         | BASEME                                                                                                                                 | NT PLAN                                                                                                                                                                            |                                                                                                                                    |  |
|                                                                                                            | GROUND<br>ROOF PL                                                                                                                      | FLOOR PLAN                                                                                                                                                                         |                                                                                                                                    |  |
|                                                                                                            |                                                                                                                                        | RIGHT ELEVA                                                                                                                                                                        | ATION                                                                                                                              |  |
|                                                                                                            |                                                                                                                                        | EFT ELEVATION                                                                                                                                                                      | ON                                                                                                                                 |  |
|                                                                                                            |                                                                                                                                        | SECTION A-A                                                                                                                                                                        | C-C                                                                                                                                |  |
|                                                                                                            |                                                                                                                                        | ECTION D-D 8                                                                                                                                                                       |                                                                                                                                    |  |
| A13                                                                                                        | CONSTR                                                                                                                                 | UCTION DETA                                                                                                                                                                        | JLS                                                                                                                                |  |
|                                                                                                            |                                                                                                                                        |                                                                                                                                                                                    |                                                                                                                                    |  |
|                                                                                                            |                                                                                                                                        |                                                                                                                                                                                    |                                                                                                                                    |  |
|                                                                                                            |                                                                                                                                        |                                                                                                                                                                                    |                                                                                                                                    |  |
|                                                                                                            |                                                                                                                                        |                                                                                                                                                                                    |                                                                                                                                    |  |
|                                                                                                            |                                                                                                                                        |                                                                                                                                                                                    |                                                                                                                                    |  |
|                                                                                                            |                                                                                                                                        |                                                                                                                                                                                    |                                                                                                                                    |  |
|                                                                                                            |                                                                                                                                        |                                                                                                                                                                                    |                                                                                                                                    |  |
|                                                                                                            |                                                                                                                                        |                                                                                                                                                                                    |                                                                                                                                    |  |
|                                                                                                            |                                                                                                                                        |                                                                                                                                                                                    |                                                                                                                                    |  |
|                                                                                                            |                                                                                                                                        |                                                                                                                                                                                    |                                                                                                                                    |  |
|                                                                                                            |                                                                                                                                        |                                                                                                                                                                                    |                                                                                                                                    |  |
|                                                                                                            |                                                                                                                                        |                                                                                                                                                                                    |                                                                                                                                    |  |
|                                                                                                            |                                                                                                                                        |                                                                                                                                                                                    |                                                                                                                                    |  |
|                                                                                                            |                                                                                                                                        |                                                                                                                                                                                    |                                                                                                                                    |  |
|                                                                                                            |                                                                                                                                        |                                                                                                                                                                                    |                                                                                                                                    |  |
|                                                                                                            |                                                                                                                                        |                                                                                                                                                                                    |                                                                                                                                    |  |
|                                                                                                            |                                                                                                                                        |                                                                                                                                                                                    |                                                                                                                                    |  |
|                                                                                                            |                                                                                                                                        |                                                                                                                                                                                    |                                                                                                                                    |  |
| PROJECT                                                                                                    | AREA:                                                                                                                                  | 81.00                                                                                                                                                                              | LIMING                                                                                                                             |  |
|                                                                                                            |                                                                                                                                        | BLDG<br>AREA                                                                                                                                                                       | LIVING                                                                                                                             |  |
| PROJECT<br>GROUND<br>GARAGE                                                                                | FLOOR:                                                                                                                                 | AREA<br>1295 sqft                                                                                                                                                                  |                                                                                                                                    |  |
| GROUND<br>GARAGE                                                                                           | FLOOR:                                                                                                                                 | AREA<br>1295 sqft<br>278 sqft                                                                                                                                                      | AREA                                                                                                                               |  |
| GROUND                                                                                                     | FLOOR:                                                                                                                                 | AREA<br>1295 sqft                                                                                                                                                                  | AREA                                                                                                                               |  |
| GROUND<br>GARAGE                                                                                           | FLOOR:                                                                                                                                 | AREA<br>1295 sqft<br>278 sqft<br>101 sqft                                                                                                                                          | AREA                                                                                                                               |  |
| GROUND<br>GARAGE:<br>VERANDA<br>COVERED<br>DEFINITION:<br>BUILDING ARI<br>above grade w                    | FLOOR:                                                                                                                                 | AREA<br>1295 sqft<br>278 sqft<br>101 sqft<br>144 sqft<br>al Building Code): the greater<br>auface of exterior walls or w                                                           | AREA<br>1167 sqft                                                                                                                  |  |
| GROUND<br>GARAGE<br>VERAND/<br>COVEREI<br>DEFINITION:<br>BUILDING ARI<br>above grade w<br>exterior walls a | FLOOR:<br>CODECK:<br>EA (as per Nation<br>thin the outside s<br>and the centre line                                                    | AREA<br>1295 sqft<br>278 sqft<br>101 sqft<br>144 sqft<br>al Buiding Code): the grea<br>urface of exterior walls or w<br>of firewalls. Used for cost                                | AREA<br>1167 sqft<br>test horizontal area of a<br>whin the outside surface<br>estimate, building permi                             |  |
| GROUND<br>GARAGE:<br>VERANDA<br>COVEREI<br>DEFINITION:<br>BUILDING AREA:<br>LIVING AREA:                   | FLOOR:<br>C.<br>DECK:<br>EA (as per Nation<br>thin the outside s<br>and the centre line<br>area that will be                           | AREA<br>1295 sqft<br>278 sqft<br>101 sqft<br>144 sqft<br>al Building Code): the greater<br>auface of exterior walls or w                                                           | AREA<br>1167 sqft<br>fest horizontal area of a<br>(thin the outside surface<br>estimate, building permi<br>floor space under cabin |  |
| GROUND<br>GARAGE:<br>VERANDA<br>COVEREI<br>DEFINITION:<br>BUILDING AREA:<br>LIVING AREA:                   | FLOOR:<br>CODECK:<br>EA (as per Nation<br>thin the outside s<br>and the centre line<br>area that will be<br>taircase opening.<br>CANT: | AREA<br>1295 sqft<br>278 sqft<br>101 sqft<br>144 sqft<br>al Buiding Code): the grea<br>urface of exterior walls or w<br>of firewalls. Used for cost<br>heated or cooled, including | AREA<br>1167 sqft<br>fest horizontal area of a<br>(thin the outside surface<br>estimate, building permi<br>floor space under cabin |  |