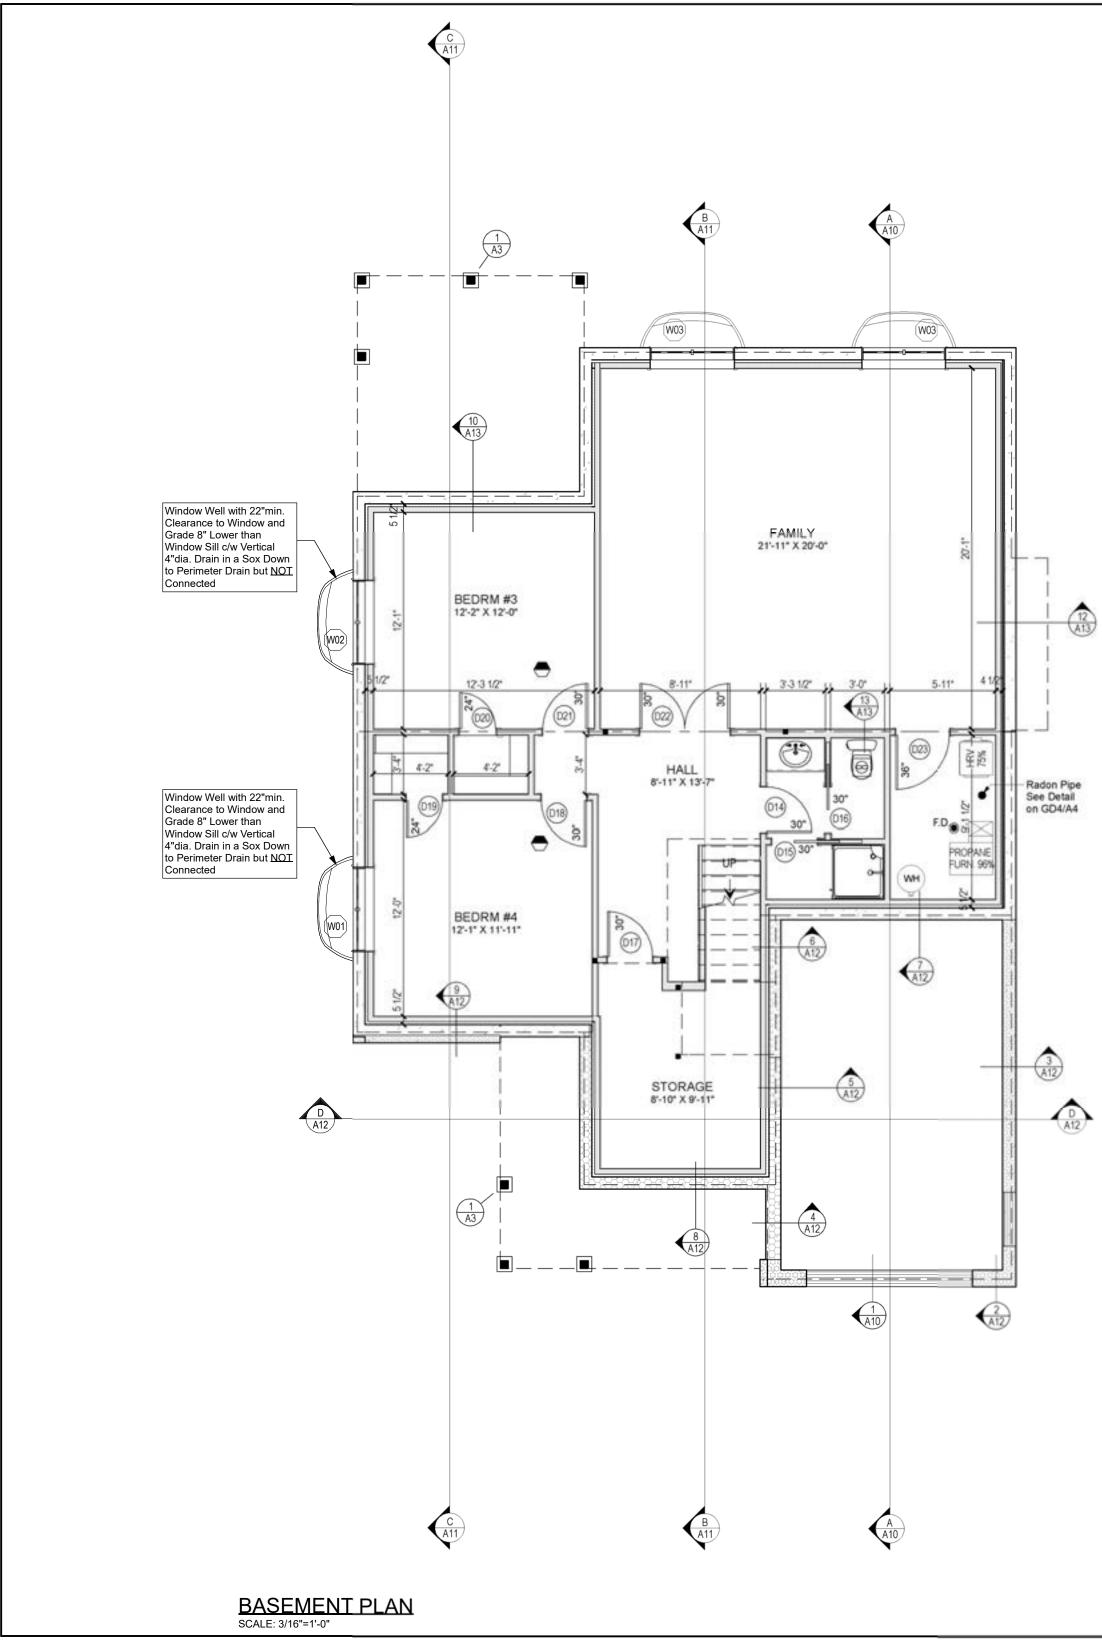

| A1 :                                                                                                       | TITLE<br>3D VIEWS                                                                                                                      | S                                                                                                                                                                                  |                                                                                                                                    |  |
|------------------------------------------------------------------------------------------------------------|----------------------------------------------------------------------------------------------------------------------------------------|------------------------------------------------------------------------------------------------------------------------------------------------------------------------------------|------------------------------------------------------------------------------------------------------------------------------------|--|
|                                                                                                            |                                                                                                                                        | L NOTES                                                                                                                                                                            |                                                                                                                                    |  |
|                                                                                                            |                                                                                                                                        | TION PLAN                                                                                                                                                                          | AN                                                                                                                                 |  |
| A5                                                                                                         | BASEME                                                                                                                                 | NT PLAN                                                                                                                                                                            |                                                                                                                                    |  |
|                                                                                                            | GROUND<br>ROOF PL                                                                                                                      | FLOOR PLAN                                                                                                                                                                         |                                                                                                                                    |  |
|                                                                                                            |                                                                                                                                        | RIGHT ELEVA                                                                                                                                                                        | ATION                                                                                                                              |  |
|                                                                                                            |                                                                                                                                        | EFT ELEVATION                                                                                                                                                                      | ON                                                                                                                                 |  |
|                                                                                                            |                                                                                                                                        | SECTION A-A                                                                                                                                                                        | C-C                                                                                                                                |  |
|                                                                                                            |                                                                                                                                        | ECTION D-D 8                                                                                                                                                                       |                                                                                                                                    |  |
| A13                                                                                                        | CONSTR                                                                                                                                 | UCTION DETA                                                                                                                                                                        | JLS                                                                                                                                |  |
|                                                                                                            |                                                                                                                                        |                                                                                                                                                                                    |                                                                                                                                    |  |
|                                                                                                            |                                                                                                                                        |                                                                                                                                                                                    |                                                                                                                                    |  |
|                                                                                                            |                                                                                                                                        |                                                                                                                                                                                    |                                                                                                                                    |  |
|                                                                                                            |                                                                                                                                        |                                                                                                                                                                                    |                                                                                                                                    |  |
|                                                                                                            |                                                                                                                                        |                                                                                                                                                                                    |                                                                                                                                    |  |
|                                                                                                            |                                                                                                                                        |                                                                                                                                                                                    |                                                                                                                                    |  |
|                                                                                                            |                                                                                                                                        |                                                                                                                                                                                    |                                                                                                                                    |  |
|                                                                                                            |                                                                                                                                        |                                                                                                                                                                                    |                                                                                                                                    |  |
|                                                                                                            |                                                                                                                                        |                                                                                                                                                                                    |                                                                                                                                    |  |
|                                                                                                            |                                                                                                                                        |                                                                                                                                                                                    |                                                                                                                                    |  |
|                                                                                                            |                                                                                                                                        |                                                                                                                                                                                    |                                                                                                                                    |  |
|                                                                                                            |                                                                                                                                        |                                                                                                                                                                                    |                                                                                                                                    |  |
|                                                                                                            |                                                                                                                                        |                                                                                                                                                                                    |                                                                                                                                    |  |
|                                                                                                            |                                                                                                                                        |                                                                                                                                                                                    |                                                                                                                                    |  |
|                                                                                                            |                                                                                                                                        |                                                                                                                                                                                    |                                                                                                                                    |  |
|                                                                                                            |                                                                                                                                        |                                                                                                                                                                                    |                                                                                                                                    |  |
|                                                                                                            |                                                                                                                                        |                                                                                                                                                                                    |                                                                                                                                    |  |
|                                                                                                            |                                                                                                                                        |                                                                                                                                                                                    |                                                                                                                                    |  |
| PROJECT                                                                                                    | AREA:                                                                                                                                  | 81.00                                                                                                                                                                              | LIMING                                                                                                                             |  |
|                                                                                                            |                                                                                                                                        | BLDG<br>AREA                                                                                                                                                                       | LIVING                                                                                                                             |  |
| PROJECT<br>GROUND<br>GARAGE                                                                                | FLOOR:                                                                                                                                 | AREA<br>1295 sqft                                                                                                                                                                  |                                                                                                                                    |  |
| GROUND<br>GARAGE                                                                                           | FLOOR:                                                                                                                                 | AREA<br>1295 sqft<br>278 sqft                                                                                                                                                      | AREA                                                                                                                               |  |
| GROUND                                                                                                     | FLOOR:                                                                                                                                 | AREA<br>1295 sqft                                                                                                                                                                  | AREA                                                                                                                               |  |
| GROUND<br>GARAGE                                                                                           | FLOOR:                                                                                                                                 | AREA<br>1295 sqft<br>278 sqft<br>101 sqft                                                                                                                                          | AREA                                                                                                                               |  |
| GROUND<br>GARAGE:<br>VERANDA<br>COVERED<br>DEFINITION:<br>BUILDING ARI<br>above grade w                    | FLOOR:                                                                                                                                 | AREA<br>1295 sqft<br>278 sqft<br>101 sqft<br>144 sqft<br>al Building Code): the greater<br>auface of exterior walls or w                                                           | AREA<br>1167 sqft                                                                                                                  |  |
| GROUND<br>GARAGE<br>VERAND/<br>COVEREI<br>DEFINITION:<br>BUILDING ARI<br>above grade w<br>exterior walls a | FLOOR:<br>CODECK:<br>EA (as per Nation<br>thin the outside s<br>and the centre line                                                    | AREA<br>1295 sqft<br>278 sqft<br>101 sqft<br>144 sqft<br>al Buiding Code): the grea<br>urface of exterior walls or w<br>of firewalls. Used for cost                                | AREA<br>1167 sqft<br>test horizontal area of a<br>whin the outside surface<br>estimate, building permi                             |  |
| GROUND<br>GARAGE:<br>VERANDA<br>COVEREI<br>DEFINITION:<br>BUILDING AREA:<br>LIVING AREA:                   | FLOOR:<br>C.<br>DECK:<br>EA (as per Nation<br>thin the outside s<br>and the centre line<br>area that will be                           | AREA<br>1295 sqft<br>278 sqft<br>101 sqft<br>144 sqft<br>al Building Code): the greater<br>auface of exterior walls or w                                                           | AREA<br>1167 sqft<br>fest horizontal area of a<br>(thin the outside surface<br>estimate, building permi<br>floor space under cabin |  |
| GROUND<br>GARAGE:<br>VERANDA<br>COVEREI<br>DEFINITION:<br>BUILDING AREA:<br>LIVING AREA:                   | FLOOR:<br>CODECK:<br>EA (as per Nation<br>thin the outside s<br>and the centre line<br>area that will be<br>taircase opening.<br>CANT: | AREA<br>1295 sqft<br>278 sqft<br>101 sqft<br>144 sqft<br>al Buiding Code): the grea<br>urface of exterior walls or w<br>of firewalls. Used for cost<br>heated or cooled, including | AREA<br>1167 sqft<br>fest horizontal area of a<br>(thin the outside surface<br>estimate, building permi<br>floor space under cabin |  |