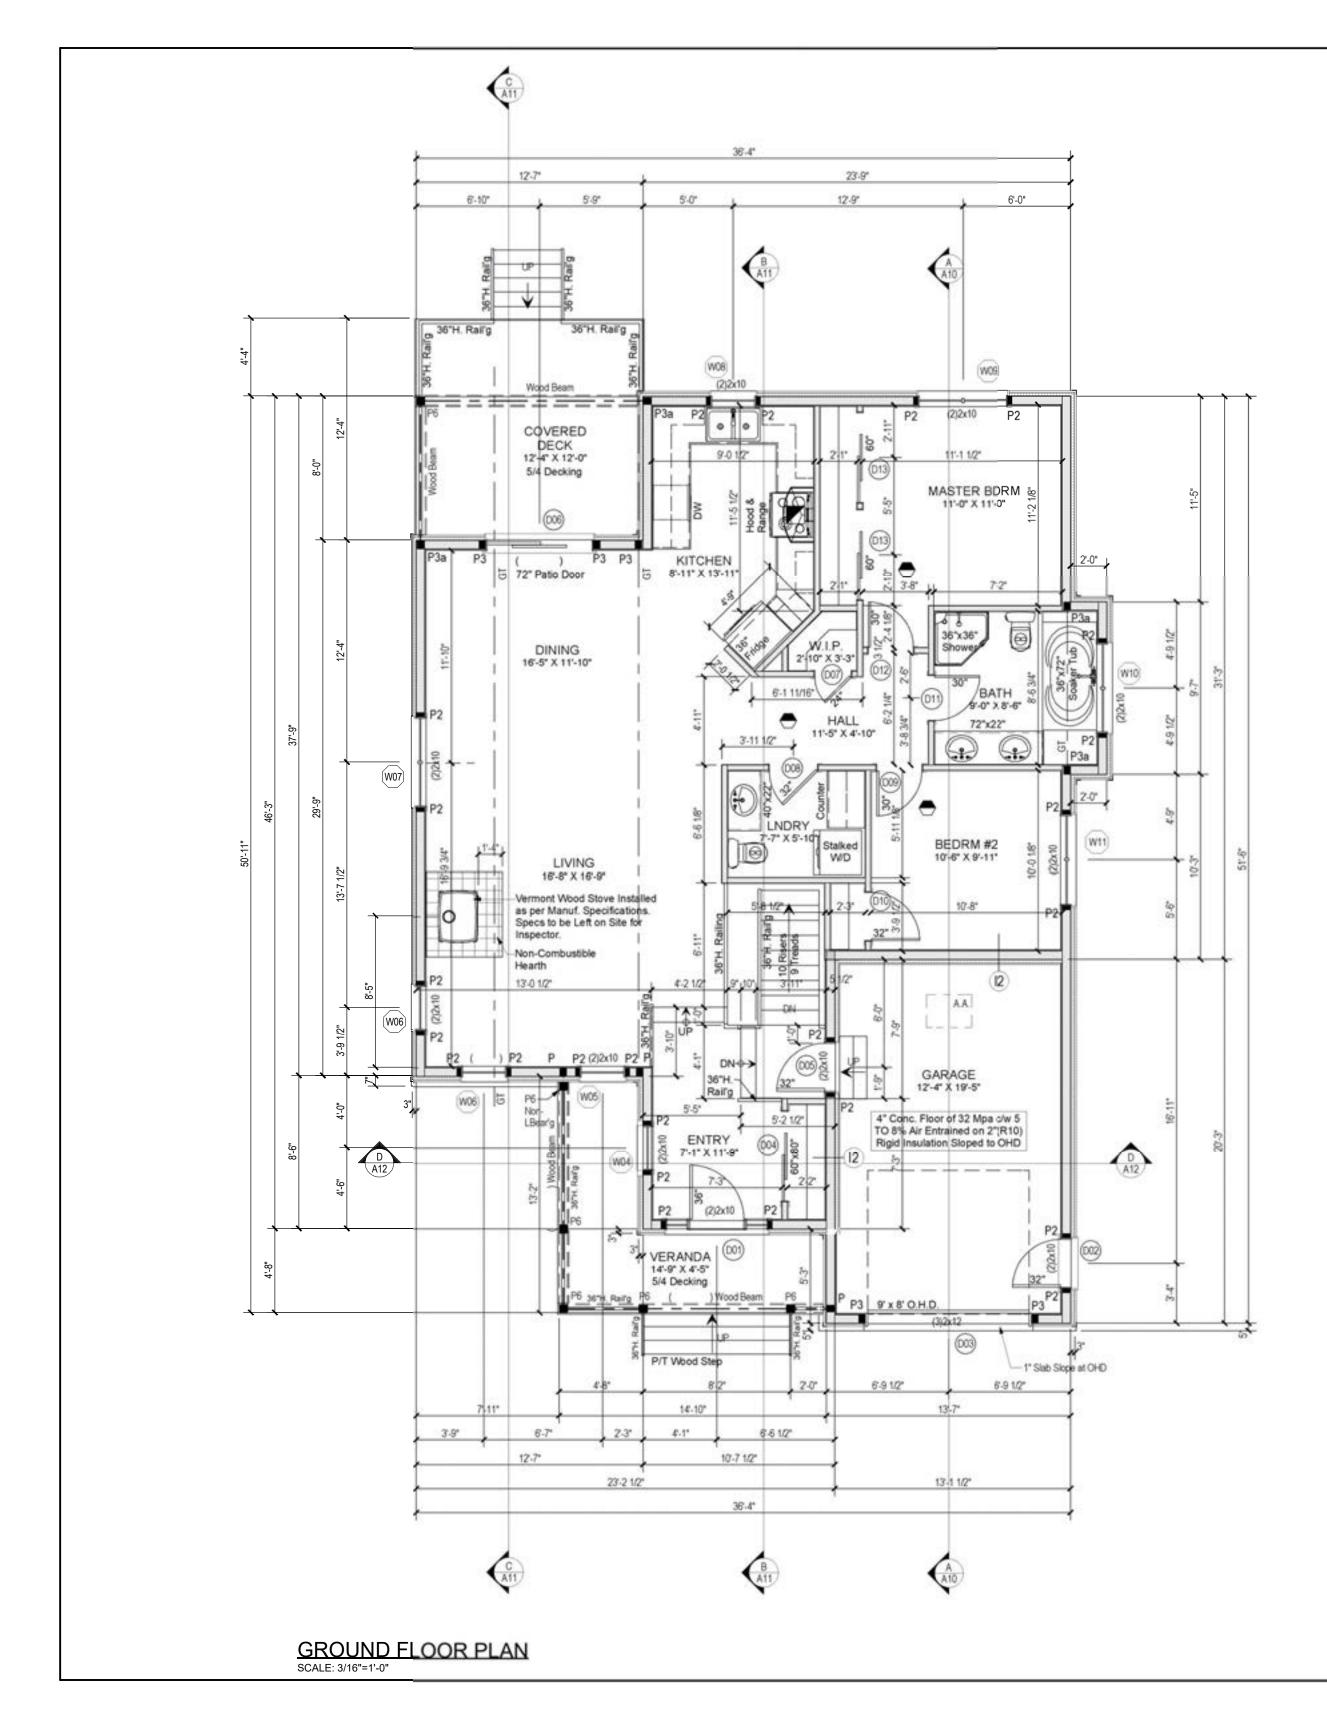

| A1 :                                                                                                       | TITLE<br>3D VIEWS                                                                                                                      | S                                                                                                                                                                                  |                                                                                                                                    |  |
|------------------------------------------------------------------------------------------------------------|----------------------------------------------------------------------------------------------------------------------------------------|------------------------------------------------------------------------------------------------------------------------------------------------------------------------------------|------------------------------------------------------------------------------------------------------------------------------------|--|
|                                                                                                            |                                                                                                                                        | L NOTES                                                                                                                                                                            |                                                                                                                                    |  |
|                                                                                                            |                                                                                                                                        | TION PLAN                                                                                                                                                                          | AN                                                                                                                                 |  |
| A5                                                                                                         | BASEME                                                                                                                                 | NT PLAN                                                                                                                                                                            |                                                                                                                                    |  |
|                                                                                                            | GROUND<br>ROOF PL                                                                                                                      | FLOOR PLAN                                                                                                                                                                         |                                                                                                                                    |  |
|                                                                                                            |                                                                                                                                        | RIGHT ELEVA                                                                                                                                                                        | ATION                                                                                                                              |  |
|                                                                                                            |                                                                                                                                        | EFT ELEVATION                                                                                                                                                                      | ON                                                                                                                                 |  |
|                                                                                                            |                                                                                                                                        | SECTION A-A                                                                                                                                                                        | C-C                                                                                                                                |  |
|                                                                                                            |                                                                                                                                        | ECTION D-D 8                                                                                                                                                                       |                                                                                                                                    |  |
| A13                                                                                                        | CONSTR                                                                                                                                 | UCTION DETA                                                                                                                                                                        | JLS                                                                                                                                |  |
|                                                                                                            |                                                                                                                                        |                                                                                                                                                                                    |                                                                                                                                    |  |
|                                                                                                            |                                                                                                                                        |                                                                                                                                                                                    |                                                                                                                                    |  |
|                                                                                                            |                                                                                                                                        |                                                                                                                                                                                    |                                                                                                                                    |  |
|                                                                                                            |                                                                                                                                        |                                                                                                                                                                                    |                                                                                                                                    |  |
|                                                                                                            |                                                                                                                                        |                                                                                                                                                                                    |                                                                                                                                    |  |
|                                                                                                            |                                                                                                                                        |                                                                                                                                                                                    |                                                                                                                                    |  |
|                                                                                                            |                                                                                                                                        |                                                                                                                                                                                    |                                                                                                                                    |  |
|                                                                                                            |                                                                                                                                        |                                                                                                                                                                                    |                                                                                                                                    |  |
|                                                                                                            |                                                                                                                                        |                                                                                                                                                                                    |                                                                                                                                    |  |
|                                                                                                            |                                                                                                                                        |                                                                                                                                                                                    |                                                                                                                                    |  |
|                                                                                                            |                                                                                                                                        |                                                                                                                                                                                    |                                                                                                                                    |  |
|                                                                                                            |                                                                                                                                        |                                                                                                                                                                                    |                                                                                                                                    |  |
|                                                                                                            |                                                                                                                                        |                                                                                                                                                                                    |                                                                                                                                    |  |
|                                                                                                            |                                                                                                                                        |                                                                                                                                                                                    |                                                                                                                                    |  |
|                                                                                                            |                                                                                                                                        |                                                                                                                                                                                    |                                                                                                                                    |  |
|                                                                                                            |                                                                                                                                        |                                                                                                                                                                                    |                                                                                                                                    |  |
|                                                                                                            |                                                                                                                                        |                                                                                                                                                                                    |                                                                                                                                    |  |
|                                                                                                            |                                                                                                                                        |                                                                                                                                                                                    |                                                                                                                                    |  |
| PROJECT                                                                                                    | AREA:                                                                                                                                  | 81.00                                                                                                                                                                              | LIMING                                                                                                                             |  |
|                                                                                                            |                                                                                                                                        | BLDG<br>AREA                                                                                                                                                                       | LIVING                                                                                                                             |  |
| PROJECT<br>GROUND<br>GARAGE                                                                                | FLOOR:                                                                                                                                 | AREA<br>1295 sqft                                                                                                                                                                  |                                                                                                                                    |  |
| GROUND<br>GARAGE                                                                                           | FLOOR:                                                                                                                                 | AREA<br>1295 sqft<br>278 sqft                                                                                                                                                      | AREA                                                                                                                               |  |
| GROUND                                                                                                     | FLOOR:                                                                                                                                 | AREA<br>1295 sqft                                                                                                                                                                  | AREA                                                                                                                               |  |
| GROUND<br>GARAGE                                                                                           | FLOOR:                                                                                                                                 | AREA<br>1295 sqft<br>278 sqft<br>101 sqft                                                                                                                                          | AREA                                                                                                                               |  |
| GROUND<br>GARAGE:<br>VERANDA<br>COVERED<br>DEFINITION:<br>BUILDING ARI<br>above grade w                    | FLOOR:                                                                                                                                 | AREA<br>1295 sqft<br>278 sqft<br>101 sqft<br>144 sqft<br>al Building Code): the greater<br>auface of exterior walls or w                                                           | AREA<br>1167 sqft                                                                                                                  |  |
| GROUND<br>GARAGE<br>VERAND/<br>COVEREI<br>DEFINITION:<br>BUILDING ARI<br>above grade w<br>exterior walls a | FLOOR:<br>CODECK:<br>EA (as per Nation<br>thin the outside s<br>and the centre line                                                    | AREA<br>1295 sqft<br>278 sqft<br>101 sqft<br>144 sqft<br>al Buiding Code): the grea<br>urface of exterior walls or w<br>of firewalls. Used for cost                                | AREA<br>1167 sqft<br>test horizontal area of a<br>whin the outside surface<br>estimate, building permi                             |  |
| GROUND<br>GARAGE:<br>VERANDA<br>COVEREI<br>DEFINITION:<br>BUILDING AREA:<br>LIVING AREA:                   | FLOOR:<br>C.<br>DECK:<br>EA (as per Nation<br>thin the outside s<br>and the centre line<br>area that will be                           | AREA<br>1295 sqft<br>278 sqft<br>101 sqft<br>144 sqft<br>al Building Code): the greater<br>auface of exterior walls or w                                                           | AREA<br>1167 sqft<br>fest horizontal area of a<br>(thin the outside surface<br>estimate, building permi<br>floor space under cabin |  |
| GROUND<br>GARAGE:<br>VERANDA<br>COVEREI<br>DEFINITION:<br>BUILDING AREA:<br>LIVING AREA:                   | FLOOR:<br>CODECK:<br>EA (as per Nation<br>thin the outside s<br>and the centre line<br>area that will be<br>taircase opening.<br>CANT: | AREA<br>1295 sqft<br>278 sqft<br>101 sqft<br>144 sqft<br>al Buiding Code): the grea<br>urface of exterior walls or w<br>of firewalls. Used for cost<br>heated or cooled, including | AREA<br>1167 sqft<br>fest horizontal area of a<br>(thin the outside surface<br>estimate, building permi<br>floor space under cabin |  |