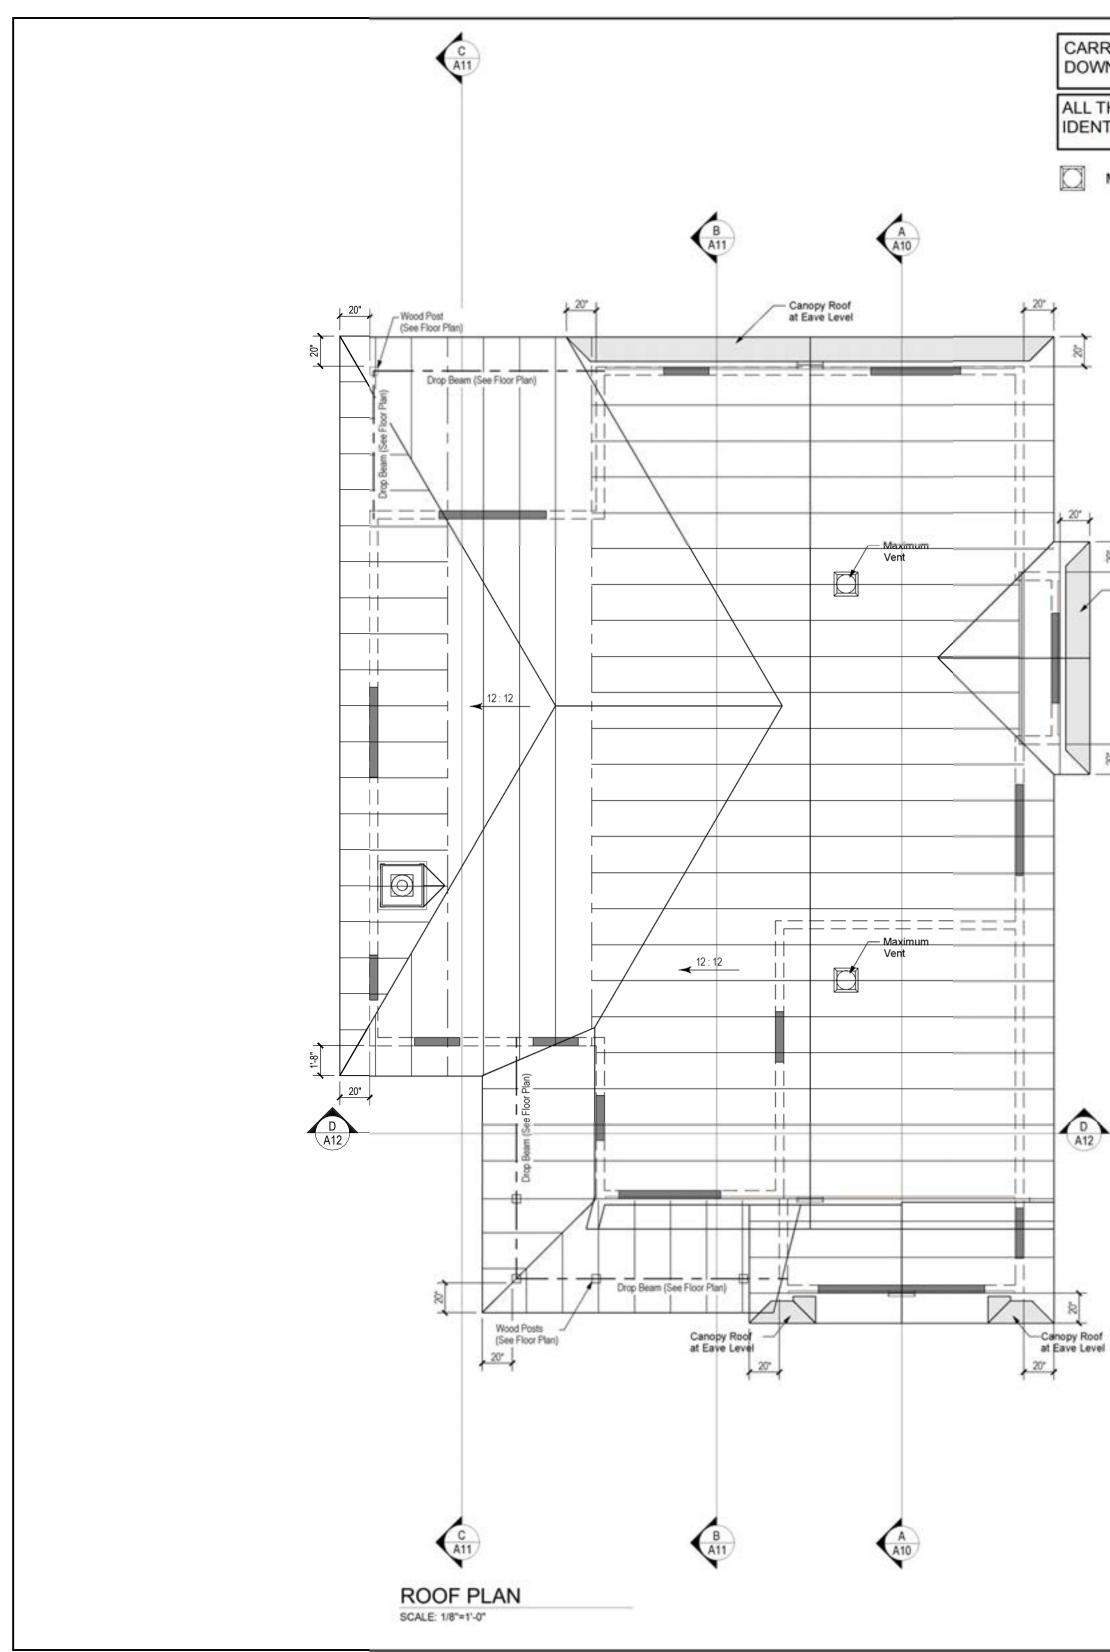

| A1 :                                                                                                       | TITLE<br>3D VIEWS                                                                                                                      | S                                                                                                                                                                                  |                                                                                                                                    |  |
|------------------------------------------------------------------------------------------------------------|----------------------------------------------------------------------------------------------------------------------------------------|------------------------------------------------------------------------------------------------------------------------------------------------------------------------------------|------------------------------------------------------------------------------------------------------------------------------------|--|
|                                                                                                            |                                                                                                                                        | L NOTES                                                                                                                                                                            |                                                                                                                                    |  |
|                                                                                                            |                                                                                                                                        | TION PLAN                                                                                                                                                                          | AN                                                                                                                                 |  |
| A5                                                                                                         | BASEME                                                                                                                                 | NT PLAN                                                                                                                                                                            |                                                                                                                                    |  |
|                                                                                                            | GROUND<br>ROOF PL                                                                                                                      | FLOOR PLAN                                                                                                                                                                         |                                                                                                                                    |  |
|                                                                                                            |                                                                                                                                        | RIGHT ELEVA                                                                                                                                                                        | ATION                                                                                                                              |  |
|                                                                                                            |                                                                                                                                        | EFT ELEVATION                                                                                                                                                                      | ON                                                                                                                                 |  |
|                                                                                                            |                                                                                                                                        | SECTION A-A                                                                                                                                                                        | C-C                                                                                                                                |  |
|                                                                                                            |                                                                                                                                        | ECTION D-D 8                                                                                                                                                                       |                                                                                                                                    |  |
| A13                                                                                                        | CONSTR                                                                                                                                 | UCTION DETA                                                                                                                                                                        | JLS                                                                                                                                |  |
|                                                                                                            |                                                                                                                                        |                                                                                                                                                                                    |                                                                                                                                    |  |
|                                                                                                            |                                                                                                                                        |                                                                                                                                                                                    |                                                                                                                                    |  |
|                                                                                                            |                                                                                                                                        |                                                                                                                                                                                    |                                                                                                                                    |  |
|                                                                                                            |                                                                                                                                        |                                                                                                                                                                                    |                                                                                                                                    |  |
|                                                                                                            |                                                                                                                                        |                                                                                                                                                                                    |                                                                                                                                    |  |
|                                                                                                            |                                                                                                                                        |                                                                                                                                                                                    |                                                                                                                                    |  |
|                                                                                                            |                                                                                                                                        |                                                                                                                                                                                    |                                                                                                                                    |  |
|                                                                                                            |                                                                                                                                        |                                                                                                                                                                                    |                                                                                                                                    |  |
|                                                                                                            |                                                                                                                                        |                                                                                                                                                                                    |                                                                                                                                    |  |
|                                                                                                            |                                                                                                                                        |                                                                                                                                                                                    |                                                                                                                                    |  |
|                                                                                                            |                                                                                                                                        |                                                                                                                                                                                    |                                                                                                                                    |  |
|                                                                                                            |                                                                                                                                        |                                                                                                                                                                                    |                                                                                                                                    |  |
|                                                                                                            |                                                                                                                                        |                                                                                                                                                                                    |                                                                                                                                    |  |
|                                                                                                            |                                                                                                                                        |                                                                                                                                                                                    |                                                                                                                                    |  |
|                                                                                                            |                                                                                                                                        |                                                                                                                                                                                    |                                                                                                                                    |  |
|                                                                                                            |                                                                                                                                        |                                                                                                                                                                                    |                                                                                                                                    |  |
|                                                                                                            |                                                                                                                                        |                                                                                                                                                                                    |                                                                                                                                    |  |
|                                                                                                            |                                                                                                                                        |                                                                                                                                                                                    |                                                                                                                                    |  |
| PROJECT                                                                                                    | AREA:                                                                                                                                  | 81.00                                                                                                                                                                              | LIMING                                                                                                                             |  |
|                                                                                                            |                                                                                                                                        | BLDG<br>AREA                                                                                                                                                                       | LIVING                                                                                                                             |  |
| PROJECT<br>GROUND<br>GARAGE                                                                                | FLOOR:                                                                                                                                 | AREA<br>1295 sqft                                                                                                                                                                  |                                                                                                                                    |  |
| GROUND<br>GARAGE                                                                                           | FLOOR:                                                                                                                                 | AREA<br>1295 sqft<br>278 sqft                                                                                                                                                      | AREA                                                                                                                               |  |
| GROUND                                                                                                     | FLOOR:                                                                                                                                 | AREA<br>1295 sqft                                                                                                                                                                  | AREA                                                                                                                               |  |
| GROUND<br>GARAGE                                                                                           | FLOOR:                                                                                                                                 | AREA<br>1295 sqft<br>278 sqft<br>101 sqft                                                                                                                                          | AREA                                                                                                                               |  |
| GROUND<br>GARAGE:<br>VERANDA<br>COVERED<br>DEFINITION:<br>BUILDING ARI<br>above grade w                    | FLOOR:                                                                                                                                 | AREA<br>1295 sqft<br>278 sqft<br>101 sqft<br>144 sqft<br>al Building Code): the greater<br>auface of exterior walls or w                                                           | AREA<br>1167 sqft                                                                                                                  |  |
| GROUND<br>GARAGE<br>VERAND/<br>COVEREI<br>DEFINITION:<br>BUILDING ARI<br>above grade w<br>exterior walls a | FLOOR:<br>CODECK:<br>EA (as per Nation<br>thin the outside s<br>and the centre line                                                    | AREA<br>1295 sqft<br>278 sqft<br>101 sqft<br>144 sqft<br>al Buiding Code): the grea<br>urface of exterior walls or w<br>of firewalls. Used for cost                                | AREA<br>1167 sqft<br>test horizontal area of a<br>whin the outside surface<br>estimate, building permi                             |  |
| GROUND<br>GARAGE:<br>VERANDA<br>COVEREI<br>DEFINITION:<br>BUILDING AREA:<br>LIVING AREA:                   | FLOOR:<br>C.<br>DECK:<br>EA (as per Nation<br>thin the outside s<br>and the centre line<br>area that will be                           | AREA<br>1295 sqft<br>278 sqft<br>101 sqft<br>144 sqft<br>al Building Code): the greater<br>auface of exterior walls or w                                                           | AREA<br>1167 sqft<br>fest horizontal area of a<br>(thin the outside surface<br>estimate, building permi<br>floor space under cabin |  |
| GROUND<br>GARAGE:<br>VERANDA<br>COVEREI<br>DEFINITION:<br>BUILDING AREA:<br>LIVING AREA:                   | FLOOR:<br>CODECK:<br>EA (as per Nation<br>thin the outside s<br>and the centre line<br>area that will be<br>taircase opening.<br>CANT: | AREA<br>1295 sqft<br>278 sqft<br>101 sqft<br>144 sqft<br>al Buiding Code): the grea<br>urface of exterior walls or w<br>of firewalls. Used for cost<br>heated or cooled, including | AREA<br>1167 sqft<br>fest horizontal area of a<br>(thin the outside surface<br>estimate, building permi<br>floor space under cabin |  |