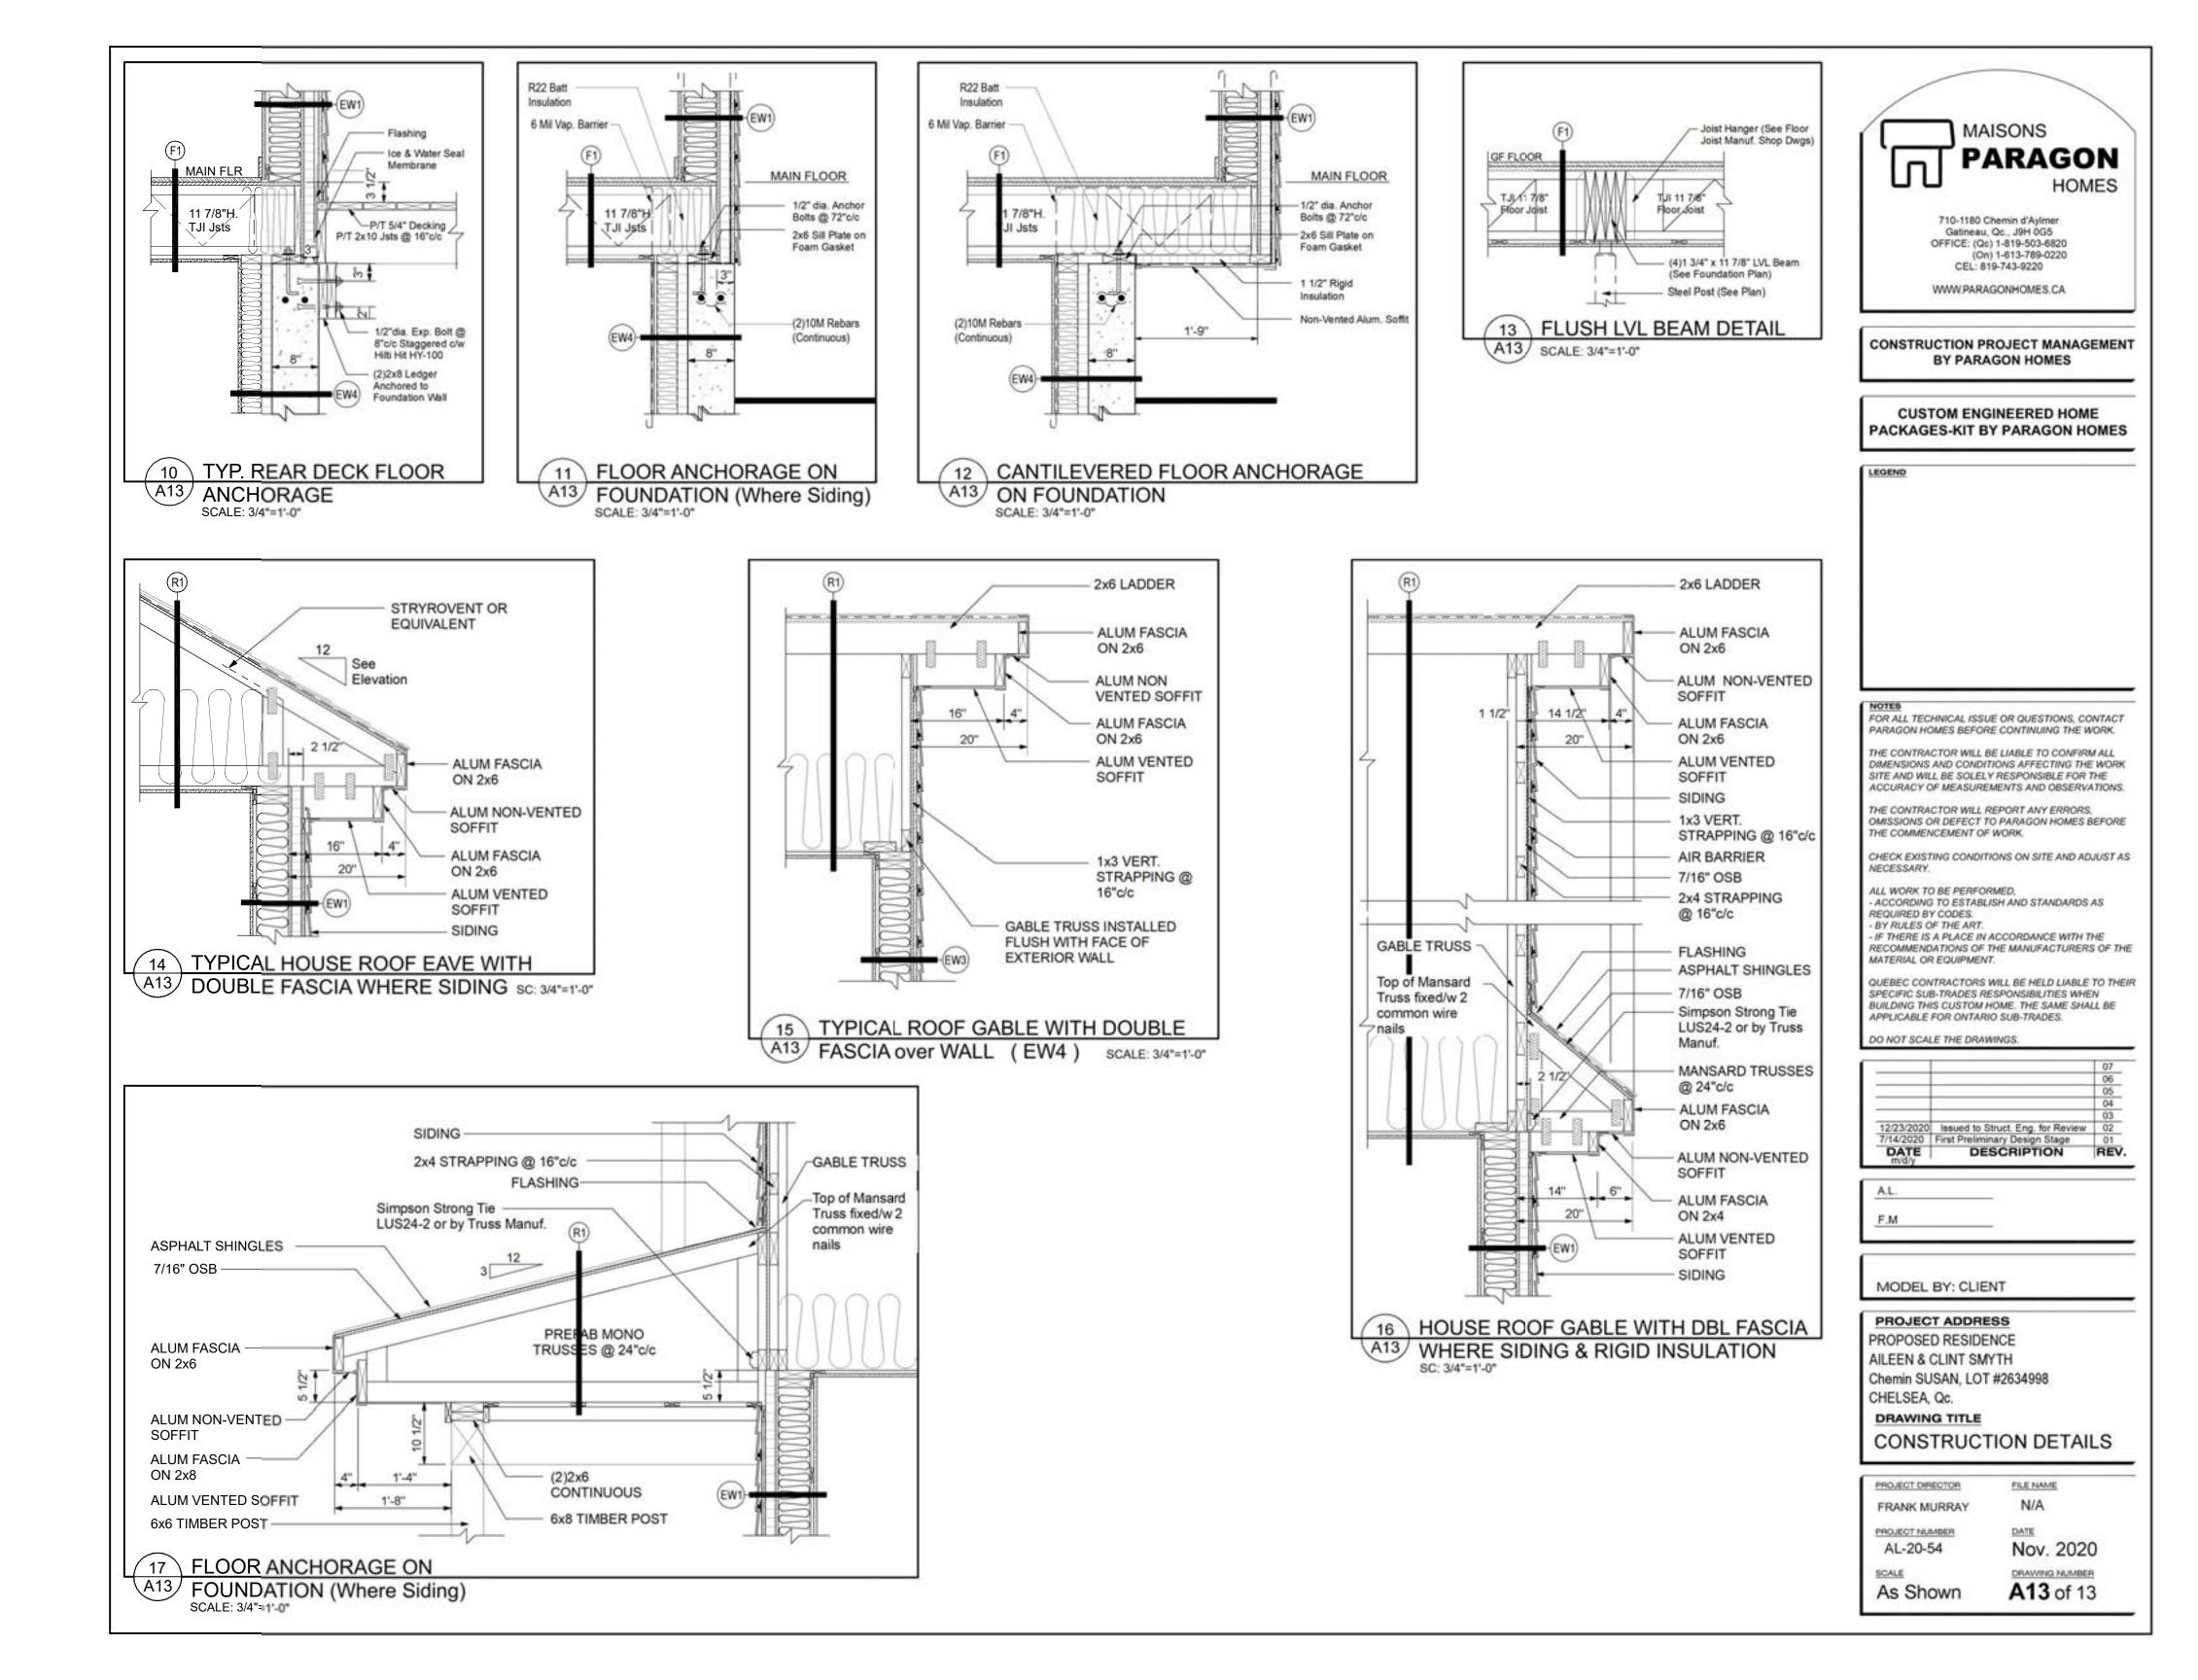

| A1 :                                                                                                       | TITLE<br>3D VIEWS                                                                                                                      | S                                                                                                                                                                                  |                                                                                                                                    |  |
|------------------------------------------------------------------------------------------------------------|----------------------------------------------------------------------------------------------------------------------------------------|------------------------------------------------------------------------------------------------------------------------------------------------------------------------------------|------------------------------------------------------------------------------------------------------------------------------------|--|
|                                                                                                            |                                                                                                                                        | L NOTES                                                                                                                                                                            |                                                                                                                                    |  |
|                                                                                                            |                                                                                                                                        | TION PLAN                                                                                                                                                                          | AN                                                                                                                                 |  |
| A5                                                                                                         | BASEME                                                                                                                                 | NT PLAN                                                                                                                                                                            |                                                                                                                                    |  |
|                                                                                                            | GROUND<br>ROOF PL                                                                                                                      | FLOOR PLAN                                                                                                                                                                         |                                                                                                                                    |  |
|                                                                                                            |                                                                                                                                        | RIGHT ELEVA                                                                                                                                                                        | ATION                                                                                                                              |  |
|                                                                                                            |                                                                                                                                        | EFT ELEVATION                                                                                                                                                                      | ON                                                                                                                                 |  |
|                                                                                                            |                                                                                                                                        | SECTION A-A                                                                                                                                                                        | C-C                                                                                                                                |  |
|                                                                                                            |                                                                                                                                        | ECTION D-D 8                                                                                                                                                                       |                                                                                                                                    |  |
| A13                                                                                                        | CONSTR                                                                                                                                 | UCTION DETA                                                                                                                                                                        | JLS                                                                                                                                |  |
|                                                                                                            |                                                                                                                                        |                                                                                                                                                                                    |                                                                                                                                    |  |
|                                                                                                            |                                                                                                                                        |                                                                                                                                                                                    |                                                                                                                                    |  |
|                                                                                                            |                                                                                                                                        |                                                                                                                                                                                    |                                                                                                                                    |  |
|                                                                                                            |                                                                                                                                        |                                                                                                                                                                                    |                                                                                                                                    |  |
|                                                                                                            |                                                                                                                                        |                                                                                                                                                                                    |                                                                                                                                    |  |
|                                                                                                            |                                                                                                                                        |                                                                                                                                                                                    |                                                                                                                                    |  |
|                                                                                                            |                                                                                                                                        |                                                                                                                                                                                    |                                                                                                                                    |  |
|                                                                                                            |                                                                                                                                        |                                                                                                                                                                                    |                                                                                                                                    |  |
|                                                                                                            |                                                                                                                                        |                                                                                                                                                                                    |                                                                                                                                    |  |
|                                                                                                            |                                                                                                                                        |                                                                                                                                                                                    |                                                                                                                                    |  |
|                                                                                                            |                                                                                                                                        |                                                                                                                                                                                    |                                                                                                                                    |  |
|                                                                                                            |                                                                                                                                        |                                                                                                                                                                                    |                                                                                                                                    |  |
|                                                                                                            |                                                                                                                                        |                                                                                                                                                                                    |                                                                                                                                    |  |
|                                                                                                            |                                                                                                                                        |                                                                                                                                                                                    |                                                                                                                                    |  |
|                                                                                                            |                                                                                                                                        |                                                                                                                                                                                    |                                                                                                                                    |  |
|                                                                                                            |                                                                                                                                        |                                                                                                                                                                                    |                                                                                                                                    |  |
|                                                                                                            |                                                                                                                                        |                                                                                                                                                                                    |                                                                                                                                    |  |
|                                                                                                            |                                                                                                                                        |                                                                                                                                                                                    |                                                                                                                                    |  |
| PROJECT                                                                                                    | AREA:                                                                                                                                  | 81.00                                                                                                                                                                              | LIMING                                                                                                                             |  |
|                                                                                                            |                                                                                                                                        | BLDG<br>AREA                                                                                                                                                                       | LIVING                                                                                                                             |  |
| PROJECT<br>GROUND<br>GARAGE                                                                                | FLOOR:                                                                                                                                 | AREA<br>1295 sqft                                                                                                                                                                  |                                                                                                                                    |  |
| GROUND<br>GARAGE                                                                                           | FLOOR:                                                                                                                                 | AREA<br>1295 sqft<br>278 sqft                                                                                                                                                      | AREA                                                                                                                               |  |
| GROUND                                                                                                     | FLOOR:                                                                                                                                 | AREA<br>1295 sqft                                                                                                                                                                  | AREA                                                                                                                               |  |
| GROUND<br>GARAGE                                                                                           | FLOOR:                                                                                                                                 | AREA<br>1295 sqft<br>278 sqft<br>101 sqft                                                                                                                                          | AREA                                                                                                                               |  |
| GROUND<br>GARAGE:<br>VERANDA<br>COVERED<br>DEFINITION:<br>BUILDING ARI<br>above grade w                    | FLOOR:                                                                                                                                 | AREA<br>1295 sqft<br>278 sqft<br>101 sqft<br>144 sqft<br>al Building Code): the greater<br>auface of exterior walls or w                                                           | AREA<br>1167 sqft                                                                                                                  |  |
| GROUND<br>GARAGE<br>VERAND/<br>COVEREI<br>DEFINITION:<br>BUILDING ARI<br>above grade w<br>exterior walls a | FLOOR:<br>CODECK:<br>EA (as per Nation<br>thin the outside s<br>and the centre line                                                    | AREA<br>1295 sqft<br>278 sqft<br>101 sqft<br>144 sqft<br>al Buiding Code): the grea<br>urface of exterior walls or w<br>of firewalls. Used for cost                                | AREA<br>1167 sqft<br>test horizontal area of a<br>whin the outside surface<br>estimate, building permi                             |  |
| GROUND<br>GARAGE:<br>VERANDA<br>COVEREI<br>DEFINITION:<br>BUILDING AREA:<br>LIVING AREA:                   | FLOOR:<br>C.<br>DECK:<br>EA (as per Nation<br>thin the outside s<br>and the centre line<br>area that will be                           | AREA<br>1295 sqft<br>278 sqft<br>101 sqft<br>144 sqft<br>al Building Code): the greater<br>auface of exterior walls or w                                                           | AREA<br>1167 sqft<br>fest horizontal area of a<br>(thin the outside surface<br>estimate, building permi<br>floor space under cabin |  |
| GROUND<br>GARAGE:<br>VERANDA<br>COVEREI<br>DEFINITION:<br>BUILDING AREA:<br>LIVING AREA:                   | FLOOR:<br>CODECK:<br>EA (as per Nation<br>thin the outside s<br>and the centre line<br>area that will be<br>taircase opening.<br>CANT: | AREA<br>1295 sqft<br>278 sqft<br>101 sqft<br>144 sqft<br>al Buiding Code): the grea<br>urface of exterior walls or w<br>of firewalls. Used for cost<br>heated or cooled, including | AREA<br>1167 sqft<br>fest horizontal area of a<br>(thin the outside surface<br>estimate, building permi<br>floor space under cabin |  |