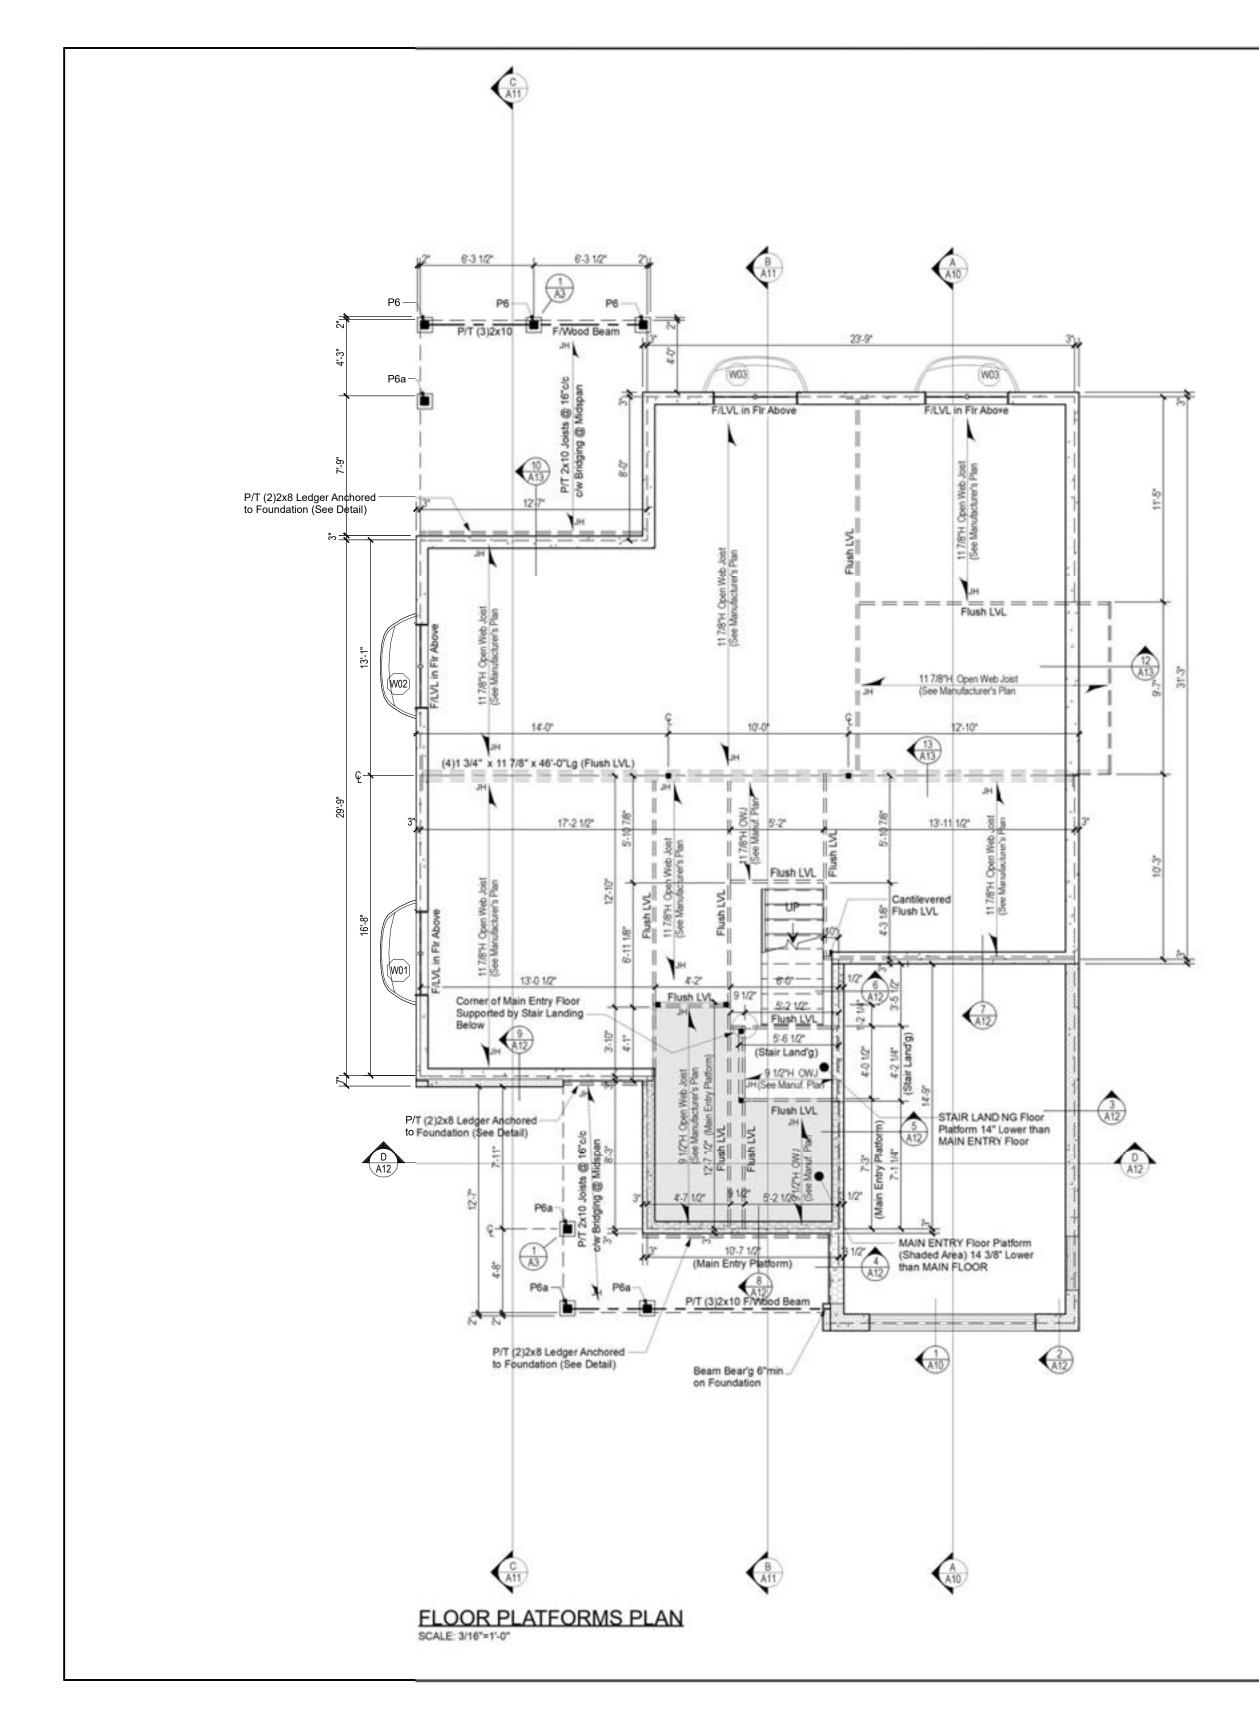

| A1 :                                                                                                       | TITLE<br>3D VIEWS                                                                                                                      | S                                                                                                                                                                                  |                                                                                                                                    |  |
|------------------------------------------------------------------------------------------------------------|----------------------------------------------------------------------------------------------------------------------------------------|------------------------------------------------------------------------------------------------------------------------------------------------------------------------------------|------------------------------------------------------------------------------------------------------------------------------------|--|
|                                                                                                            |                                                                                                                                        | L NOTES                                                                                                                                                                            |                                                                                                                                    |  |
|                                                                                                            |                                                                                                                                        | TION PLAN                                                                                                                                                                          | AN                                                                                                                                 |  |
| A5                                                                                                         | BASEME                                                                                                                                 | NT PLAN                                                                                                                                                                            |                                                                                                                                    |  |
|                                                                                                            | GROUND<br>ROOF PL                                                                                                                      | FLOOR PLAN                                                                                                                                                                         |                                                                                                                                    |  |
|                                                                                                            |                                                                                                                                        | RIGHT ELEVA                                                                                                                                                                        | ATION                                                                                                                              |  |
|                                                                                                            |                                                                                                                                        | EFT ELEVATION                                                                                                                                                                      | ON                                                                                                                                 |  |
|                                                                                                            |                                                                                                                                        | SECTION A-A                                                                                                                                                                        | C-C                                                                                                                                |  |
|                                                                                                            |                                                                                                                                        | ECTION D-D 8                                                                                                                                                                       |                                                                                                                                    |  |
| A13                                                                                                        | CONSTR                                                                                                                                 | UCTION DETA                                                                                                                                                                        | JLS                                                                                                                                |  |
|                                                                                                            |                                                                                                                                        |                                                                                                                                                                                    |                                                                                                                                    |  |
|                                                                                                            |                                                                                                                                        |                                                                                                                                                                                    |                                                                                                                                    |  |
|                                                                                                            |                                                                                                                                        |                                                                                                                                                                                    |                                                                                                                                    |  |
|                                                                                                            |                                                                                                                                        |                                                                                                                                                                                    |                                                                                                                                    |  |
|                                                                                                            |                                                                                                                                        |                                                                                                                                                                                    |                                                                                                                                    |  |
|                                                                                                            |                                                                                                                                        |                                                                                                                                                                                    |                                                                                                                                    |  |
|                                                                                                            |                                                                                                                                        |                                                                                                                                                                                    |                                                                                                                                    |  |
|                                                                                                            |                                                                                                                                        |                                                                                                                                                                                    |                                                                                                                                    |  |
|                                                                                                            |                                                                                                                                        |                                                                                                                                                                                    |                                                                                                                                    |  |
|                                                                                                            |                                                                                                                                        |                                                                                                                                                                                    |                                                                                                                                    |  |
|                                                                                                            |                                                                                                                                        |                                                                                                                                                                                    |                                                                                                                                    |  |
|                                                                                                            |                                                                                                                                        |                                                                                                                                                                                    |                                                                                                                                    |  |
|                                                                                                            |                                                                                                                                        |                                                                                                                                                                                    |                                                                                                                                    |  |
|                                                                                                            |                                                                                                                                        |                                                                                                                                                                                    |                                                                                                                                    |  |
|                                                                                                            |                                                                                                                                        |                                                                                                                                                                                    |                                                                                                                                    |  |
|                                                                                                            |                                                                                                                                        |                                                                                                                                                                                    |                                                                                                                                    |  |
|                                                                                                            |                                                                                                                                        |                                                                                                                                                                                    |                                                                                                                                    |  |
|                                                                                                            |                                                                                                                                        |                                                                                                                                                                                    |                                                                                                                                    |  |
| PROJECT                                                                                                    | AREA:                                                                                                                                  | 81.00                                                                                                                                                                              | LIMING                                                                                                                             |  |
|                                                                                                            |                                                                                                                                        | BLDG<br>AREA                                                                                                                                                                       | LIVING                                                                                                                             |  |
| PROJECT<br>GROUND<br>GARAGE                                                                                | FLOOR:                                                                                                                                 | AREA<br>1295 sqft                                                                                                                                                                  |                                                                                                                                    |  |
| GROUND<br>GARAGE                                                                                           | FLOOR:                                                                                                                                 | AREA<br>1295 sqft<br>278 sqft                                                                                                                                                      | AREA                                                                                                                               |  |
| GROUND                                                                                                     | FLOOR:                                                                                                                                 | AREA<br>1295 sqft                                                                                                                                                                  | AREA                                                                                                                               |  |
| GROUND<br>GARAGE                                                                                           | FLOOR:                                                                                                                                 | AREA<br>1295 sqft<br>278 sqft<br>101 sqft                                                                                                                                          | AREA                                                                                                                               |  |
| GROUND<br>GARAGE:<br>VERANDA<br>COVERED<br>DEFINITION:<br>BUILDING ARI<br>above grade w                    | FLOOR:                                                                                                                                 | AREA<br>1295 sqft<br>278 sqft<br>101 sqft<br>144 sqft<br>al Building Code): the greater<br>auface of exterior walls or w                                                           | AREA<br>1167 sqft                                                                                                                  |  |
| GROUND<br>GARAGE<br>VERAND/<br>COVEREI<br>DEFINITION:<br>BUILDING ARI<br>above grade w<br>exterior walls a | FLOOR:<br>CODECK:<br>EA (as per Nation<br>thin the outside s<br>and the centre line                                                    | AREA<br>1295 sqft<br>278 sqft<br>101 sqft<br>144 sqft<br>al Buiding Code): the grea<br>urface of exterior walls or w<br>of firewalls. Used for cost                                | AREA<br>1167 sqft<br>test horizontal area of a<br>whin the outside surface<br>estimate, building permi                             |  |
| GROUND<br>GARAGE:<br>VERANDA<br>COVEREI<br>DEFINITION:<br>BUILDING AREA:<br>LIVING AREA:                   | FLOOR:<br>C.<br>DECK:<br>EA (as per Nation<br>thin the outside s<br>and the centre line<br>area that will be                           | AREA<br>1295 sqft<br>278 sqft<br>101 sqft<br>144 sqft<br>al Building Code): the greater<br>auface of exterior walls or w                                                           | AREA<br>1167 sqft<br>fest horizontal area of a<br>(thin the outside surface<br>estimate, building permi<br>floor space under cabin |  |
| GROUND<br>GARAGE:<br>VERANDA<br>COVEREI<br>DEFINITION:<br>BUILDING AREA:<br>LIVING AREA:                   | FLOOR:<br>CODECK:<br>EA (as per Nation<br>thin the outside s<br>and the centre line<br>area that will be<br>taircase opening.<br>CANT: | AREA<br>1295 sqft<br>278 sqft<br>101 sqft<br>144 sqft<br>al Buiding Code): the grea<br>urface of exterior walls or w<br>of firewalls. Used for cost<br>heated or cooled, including | AREA<br>1167 sqft<br>fest horizontal area of a<br>(thin the outside surface<br>estimate, building permi<br>floor space under cabin |  |